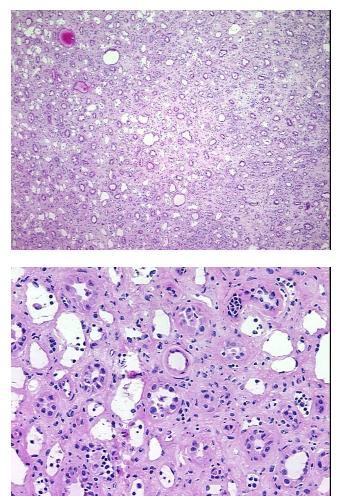

| Broduct Typo:                                           | Frozen Blocks                                                   |
|---------------------------------------------------------|-----------------------------------------------------------------|
| Product Type:                                           |                                                                 |
| Disease State:                                          | Other Disease                                                   |
| Diagnosis Category:                                     | Kidney Disease                                                  |
| Tissue:                                                 | Kidney                                                          |
| Frozen Sample ID:                                       | FR00019FE9                                                      |
| Case ID:                                                | CU000005713                                                     |
| Tissue of Origin:                                       | Kidney                                                          |
| Site of Finding:                                        | Kidney                                                          |
| Appearance:                                             | Lesion                                                          |
| Sample Diagnosis (from<br>Pathology Verification):      | Rejection of allograft of kidney                                |
| Normal:                                                 | 0%                                                              |
| Lesional:                                               | 100%                                                            |
| Tumor:                                                  | 0%                                                              |
| Tumor Hypo/Acellular<br>Stroma:                         | 0%                                                              |
| Tumor Hypercellular<br>Stroma:                          | 0%                                                              |
| Necrosis:                                               | 0%                                                              |
| Pathology Verification<br>notes from H&E review:        | 0% cortex, 100% medulla; contains chronic allograft nephropathy |
| CASE Diagnosis (from<br>medical center path<br>report): | Carcinoma of kidney, renal cell                                 |
| Age:                                                    | 54                                                              |
| Gender:                                                 | Male                                                            |
| Tumor Grade:                                            | n/a                                                             |

## Product images:

4x Image

20x Image

This product is to be used for laboratory only. Not for diagnostic or therapeutic use. ©2023 OriGene Technologies, Inc., 9620 Medical Center Drive, Ste 200, Rockville, MD 20850, US