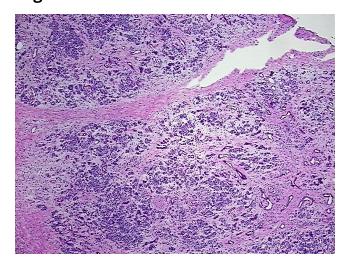

## **Product images:**

4x Image

20x Image

Sample Diagnosis (from Pathology Verification):

Pancreatitis, chronic

Normal: 0%
Lesional: 100%
Tumor: 0%
Tumor Hypo/Acellular 0%

Stroma:

Tumor Hypercellular

Stroma:

0%

Necrosis: 09

**Pathology Verification** 60% exocrine epithelium, 1% endocrine epithelium, 39% fibrofatty stroma with chronic notes from H&E review: inflammation.

CASE Diagnosis (from medical center path

report):

Cyst of pancreas