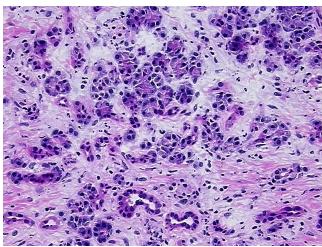

## **Product images:**

4x Image

20x Image

Sample Diagnosis (from Pathology Verification):

Pancreatitis, chronic

Normal: 0%
Lesional: 100%
Tumor: 0%
Tumor Hypo/Acellular 0%

Stroma:

Tumor Hypercellular

Stroma:

0%

Necrosis: 09

**Pathology Verification** 60% exocrine epithelium, 1% endocrine epithelium, 39% fibrofatty stroma with chronic notes from H&E review: inflammation.

CASE Diagnosis (from medical center path

report):

Cyst of pancreas