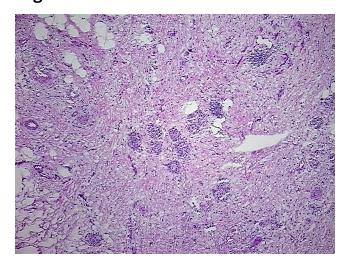

## **Product images:**

4x Image

20x Image

Sample Diagnosis (from Pathology Verification):

Pancreatitis, chronic

Normal: 0%
Lesional: 100%
Tumor: 0%
Tumor Hypo/Acellular 0%

Stroma:

Tumor Hypercellular

Stroma: Necrosis:

0%

Pathology Verification 0% exocrine epithelium, 20% endocrine epithelium, 80% fibrofatty stroma with chronic

notes from H&E review: inflammation.

CASE Diagnosis (from medical center path

report):

Cyst of pancreas

Age: 48
Gender: Male

**Storage:** Store frozen tissue blocks at -80°C.

**OriGene Technologies, Inc.** 9620 Medical Center Drive, Ste 200