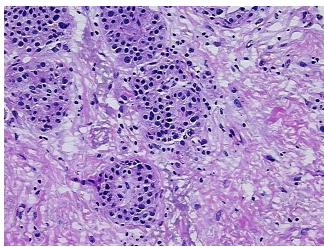

## **Product images:**

4x Image

20x Image

Sample Diagnosis (from Pathology Verification):

Pancreatitis, chronic

Normal: 0%
Lesional: 100%
Tumor: 0%
Tumor Hypo/Acellular 0%

Stroma:

Tumor Hypercellular

Stroma: Necrosis:

0%

Pathology Verification 0% exocrine epithelium, 20% endocrine epithelium, 80% fibrofatty stroma with chronic

notes from H&E review: inflammation.

CASE Diagnosis (from medical center path

report):

Cyst of pancreas

Age: 48
Gender: Male

**Storage:** Store frozen tissue blocks at -80°C.

**OriGene Technologies, Inc.** 9620 Medical Center Drive, Ste 200