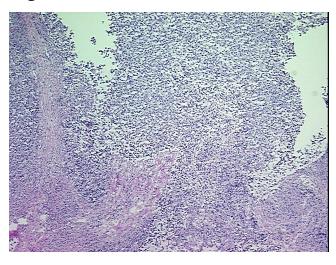

cation):

Normal: 0%

Lesional: 0%

45% Tumor:

50%

Seminoma of testis

Tumor Hypo/Acellular

Stroma:

**Tumor Hypercellular** 0%

Stroma:

5% **Necrosis:** 

**CASE Diagnosis (from** 

medical center path

report):

49 Age:

Gender: Male

**Tumor Grade:** Not Reported

Minimum Stage Ī

Grouping:

OriGene Technologies, Inc.

9620 Medical Center Drive, Ste 200 Rockville, MD 20850, US Phone: +1-888-267-4436 https://www.origene.com techsupport@origene.com EU: info-de@origene.com CN: techsupport@origene.cn





T (Extent of Primary

Tumor):

pT1

N (Lymph node

pNX

metastasis):

M (Distant metastasis): pMX

**Storage:** Store frozen tissue blocks at -80°C.

Stability: Frozen tissue blocks are stable for at least one year from date of shipping when stored at -

80°C.

## **Product images:**



4x Image



20x Image