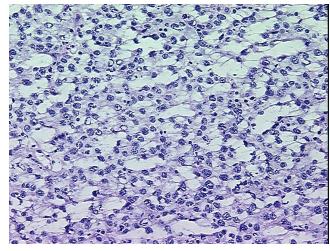

rmal: 0%

Lesional: 0%

45% Tumor:

50%

Seminoma of testis

Tumor Hypo/Acellular

Stroma:

**Tumor Hypercellular** 0%

Stroma:

5% **Necrosis:** 

**CASE Diagnosis (from** 

medical center path

report):

49 Age:

Gender: Male

**Tumor Grade:** Not Reported

Minimum Stage Ī

Grouping:

OriGene Technologies, Inc.

9620 Medical Center Drive, Ste 200 Rockville, MD 20850, US Phone: +1-888-267-4436 https://www.origene.com techsupport@origene.com EU: info-de@origene.com CN: techsupport@origene.cn





T (Extent of Primary

Tumor):

pT1

N (Lymph node

pNX

metastasis):

M (Distant metastasis): pMX

**Storage:** Store frozen tissue blocks at -80°C.

Stability: Frozen tissue blocks are stable for at least one year from date of shipping when stored at -

80°C.

## **Product images:**



4x Image



20x Image