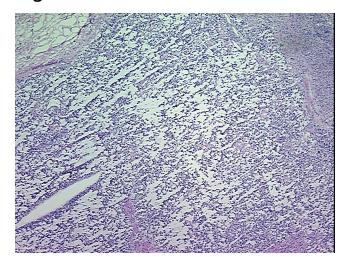

ma:

50%

**Necrosis:** 

**Pathology Verification** 

notes from H&E review:

stroma includes some fibrosis and frequent small lymphocytes

**CASE Diagnosis (from** medical center path

report):

Seminoma of testis

49 Age: Gender: Male

**Tumor Grade:** Not Reported



OriGene Technologies, Inc. 9620 Medical Center Drive, Ste 200

CN: techsupport@origene.cn

Rockville, MD 20850, US Phone: +1-888-267-4436 https://www.origene.com techsupport@origene.com EU: info-de@origene.com



Minimum Stage Grouping:

T (Extent of Primary

Tumor):

N (Lymph node

metastasis):

**M** (Distant metastasis): pMX

**Storage:** Store frozen tissue blocks at -80°C.

pT1

pNX

Stability: Frozen tissue blocks are stable for at least one year from date of shipping when stored at -

80°C.

## **Product images:**



4x Image



20x Image