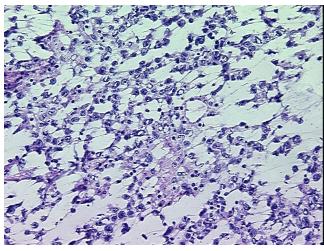

Necrosis:** 

**Pathology Verification** 

notes from H&E review:

stroma includes some fibrosis and frequent small lymphocytes

**CASE Diagnosis (from** medical center path

report):

Seminoma of testis

49 Age: Gender: Male

**Tumor Grade:** Not Reported



OriGene Technologies, Inc. 9620 Medical Center Drive, Ste 200

CN: techsupport@origene.cn

Rockville, MD 20850, US Phone: +1-888-267-4436 https://www.origene.com techsupport@origene.com EU: info-de@origene.com



Minimum Stage Grouping:

T (Extent of Primary

Tumor):

N (Lymph node

metastasis):

**M** (Distant metastasis): pMX

**Storage:** Store frozen tissue blocks at -80°C.

pT1

pNX

Stability: Frozen tissue blocks are stable for at least one year from date of shipping when stored at -

80°C.

## **Product images:**



4x Image



20x Image