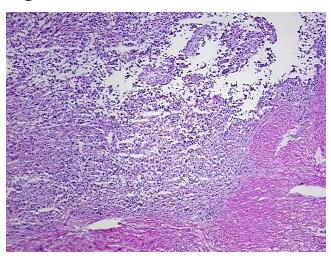

## **Product images:**

4x Image

20x Image

Site of Finding: Endometrium

Appearance: Tumor

Carcinosarcoma of endometrium Sample Diagnosis (from

Pathology Verification):

0% Normal:

Lesional: 0%

Tumor: 65%

Tumor Hypo/Acellular

Stroma:

0%

**Tumor Hypercellular** 

Stroma:

20%

15%

**Necrosis:** 

**CASE Diagnosis (from** 

medical center path

report):

Carcinosarcoma of endometrium

83 Age:

Gender: **Female** 

**Tumor Grade:** FIGO G3: Poorly differentiated

Minimum Stage

Grouping: