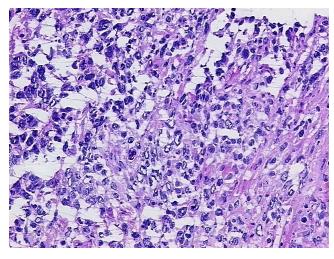

## **Product images:**

4x Image

20x Image

Site of Finding: Endometrium

Appearance: Tumor

Carcinosarcoma of endometrium Sample Diagnosis (from

Pathology Verification):

0% Normal:

Lesional: 0%

Tumor: 65%

Tumor Hypo/Acellular

Stroma:

0%

**Tumor Hypercellular** 

Stroma:

20%

15%

**Necrosis:** 

**CASE Diagnosis (from** 

medical center path

report):

Carcinosarcoma of endometrium

83 Age:

Gender: **Female** 

**Tumor Grade:** FIGO G3: Poorly differentiated

Minimum Stage

Grouping: