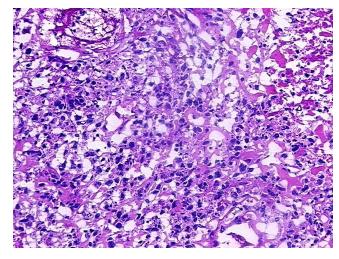

po/Acellular

Stroma:

0%

**Tumor Hypercellular** 

Stroma:

5%

**Necrosis:** 

80%

**CASE Diagnosis (from** 

medical center path

report):

Carcinosarcoma of endometrium

83 Age:

Gender: **Female** 

**Tumor Grade:** FIGO G3: Poorly differentiated

Minimum Stage

Grouping:

IIA



OriGene Technologies, Inc. 9620 Medical Center Drive, Ste 200

CN: techsupport@origene.cn

Rockville, MD 20850, US Phone: +1-888-267-4436 https://www.origene.com techsupport@origene.com EU: info-de@origene.com



T (Extent of Primary

Tumor):

pT2a

N (Lymph node

pNX

metastasis):

M (Distant metastasis): pMX

**Storage:** Store frozen tissue blocks at -80°C.

Stability: Frozen tissue blocks are stable for at least one year from date of shipping when stored at -

80°C.

## **Product images:**



4x Image



20x Image