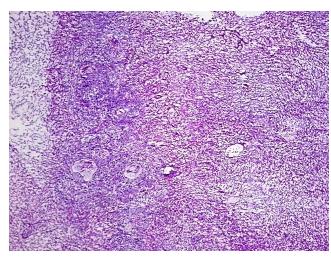

5%

Tumor Hypo/Acellular

Stroma:

0%

**Tumor Hypercellular** 

Stroma:

5%

**Necrosis:** 

80%

**CASE Diagnosis (from** 

medical center path

report):

Carcinosarcoma of endometrium

83 Age:

Gender: **Female** 

**Tumor Grade:** FIGO G3: Poorly differentiated

Minimum Stage

Grouping:

IIA



OriGene Technologies, Inc. 9620 Medical Center Drive, Ste 200

CN: techsupport@origene.cn

Rockville, MD 20850, US Phone: +1-888-267-4436 https://www.origene.com techsupport@origene.com EU: info-de@origene.com



T (Extent of Primary

Tumor):

pT2a

N (Lymph node

pNX

metastasis):

M (Distant metastasis): pMX

**Storage:** Store frozen tissue blocks at -80°C.

Stability: Frozen tissue blocks are stable for at least one year from date of shipping when stored at -

80°C.

## **Product images:**



4x Image



20x Image