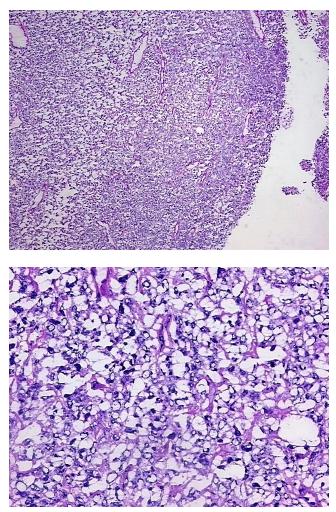

#### **Product data:**

**Product Type: Frozen Blocks Disease State:** Cancer **Endometrial Cancer Diagnosis Category:** Tissue: Endometrium Frozen Sample ID: FR00019809 Case ID: CU000005609 **Tissue of Origin:** Endometrium Site of Finding: Endometrium Appearance: Tumor Carcinosarcoma of endometrium Sample Diagnosis (from Pathology Verification): Normal: 0% Lesional: 0% 60% Tumor: Tumor Hypo/Acellular 0% Stroma: **Tumor Hypercellular** 0% Stroma: 40% Necrosis: **CASE** Diagnosis (from Carcinosarcoma of endometrium medical center path report): 83 Age: Gender: Female Tumor Grade: FIGO G3: Poorly differentiated **Minimum Stage** IIA Grouping:

## Product images:

4x Image

20x Image

This product is to be used for laboratory only. Not for diagnostic or therapeutic use. ©2023 OriGene Technologies, Inc., 9620 Medical Center Drive, Ste 200, Rockville, MD 20850, US