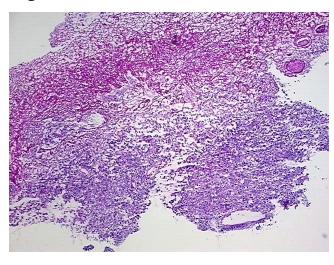

0% Tumor:

Tumor Hypo/Acellular

Stroma:

**Tumor Hypercellular** 0%

Stroma:

60% **Necrosis:** 

**CASE Diagnosis (from** 

medical center path

report):

Carcinosarcoma of endometrium

83 Age:

Gender: **Female** 

**Tumor Grade:** FIGO G3: Poorly differentiated

Minimum Stage

Grouping:

IIA



OriGene Technologies, Inc. 9620 Medical Center Drive, Ste 200

CN: techsupport@origene.cn

Rockville, MD 20850, US Phone: +1-888-267-4436 https://www.origene.com techsupport@origene.com EU: info-de@origene.com



T (Extent of Primary

Tumor):

pT2a

N (Lymph node

pNX

metastasis):

M (Distant metastasis): pMX

**Storage:** Store frozen tissue blocks at -80°C.

Stability: Frozen tissue blocks are stable for at least one year from date of shipping when stored at -

80°C.

## **Product images:**



4x Image



20x Image