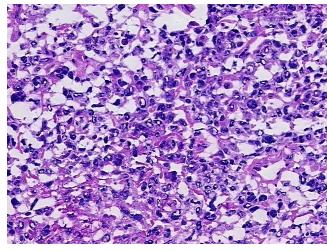

umor Hypo/Acellular

Stroma:

**Tumor Hypercellular** 0%

Stroma:

60% **Necrosis:** 

**CASE Diagnosis (from** 

medical center path

report):

Carcinosarcoma of endometrium

83 Age:

Gender: **Female** 

**Tumor Grade:** FIGO G3: Poorly differentiated

Minimum Stage

Grouping:

IIA



OriGene Technologies, Inc. 9620 Medical Center Drive, Ste 200

CN: techsupport@origene.cn

Rockville, MD 20850, US Phone: +1-888-267-4436 https://www.origene.com techsupport@origene.com EU: info-de@origene.com



T (Extent of Primary

Tumor):

pT2a

N (Lymph node

pNX

metastasis):

M (Distant metastasis): pMX

**Storage:** Store frozen tissue blocks at -80°C.

Stability: Frozen tissue blocks are stable for at least one year from date of shipping when stored at -

80°C.

## **Product images:**



4x Image



20x Image