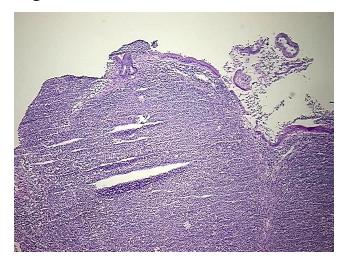

nal: 0%

Tumor: 60%

Tumor Hypo/Acellular

Stroma:

0%

**Tumor Hypercellular** 

Stroma:

10%

Necrosis:

0%

Pathology Verification

notes from H&E review:

CASE Diagnosis (from

medical center path

report):

Lymphoma, follicular

Tumor: grade I-II

**Age:** 58

**Gender:** Female

Tumor Grade: WHO Grade II



**OriGene Technologies, Inc.** 9620 Medical Center Drive, Ste 200

CN: techsupport@origene.cn

Rockville, MD 20850, US Phone: +1-888-267-4436 https://www.origene.com techsupport@origene.com EU: info-de@origene.com

#### Frozen Tissue Blocks, Lymphoid tissue - CB620315

Minimum Stage Grouping:

IV

**Storage:** Store frozen tissue blocks at -80°C.

Stability: Frozen tissue blocks are stable for at least one year from date of shipping when stored at -

80°C.

# **Product images:**



4x Image



20x Image