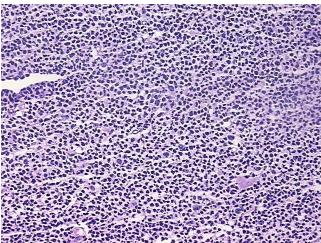

or: 60%

Tumor Hypo/Acellular

Stroma:

0%

**Tumor Hypercellular** 

Stroma:

10%

Necrosis:

0%

Pathology Verification

notes from H&E review:

CASE Diagnosis (from

medical center path

report):

Lymphoma, follicular

Tumor: grade I-II

**Age:** 58

**Gender:** Female

Tumor Grade: WHO Grade II



**OriGene Technologies, Inc.** 9620 Medical Center Drive, Ste 200

CN: techsupport@origene.cn

Rockville, MD 20850, US Phone: +1-888-267-4436 https://www.origene.com techsupport@origene.com EU: info-de@origene.com

#### Frozen Tissue Blocks, Lymphoid tissue - CB620315

Minimum Stage Grouping:

IV

**Storage:** Store frozen tissue blocks at -80°C.

Stability: Frozen tissue blocks are stable for at least one year from date of shipping when stored at -

80°C.

# **Product images:**



4x Image



20x Image