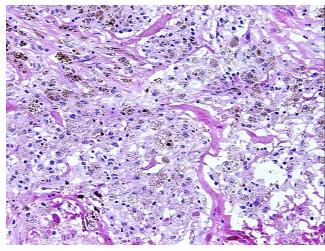

%

70%

Necrosis:

Pathology Verification

notes from H&E review:

CASE Diagnosis (from

medical center path

report):

Malignant melanoma, metastatic

Tumor metastasized to axillary lymph node

**Age:** 56

Gender: Male

Tumor Grade: Not Reported



**OriGene Technologies, Inc.** 9620 Medical Center Drive, Ste 200

CN: techsupport@origene.cn

Rockville, MD 20850, US Phone: +1-888-267-4436 https://www.origene.com techsupport@origene.com EU: info-de@origene.com



Minimum Stage Grouping:

IIIA

T (Extent of Primary

Tumor):

pTX

N (Lymph node

pN1a

metastasis):

s): pMX

M (Distant metastasis): Storage:

Store frozen tissue blocks at -80°C.

Stability:

Frozen tissue blocks are stable for at least one year from date of shipping when stored at -

80°C.

## **Product images:**



4x Image



20x Image