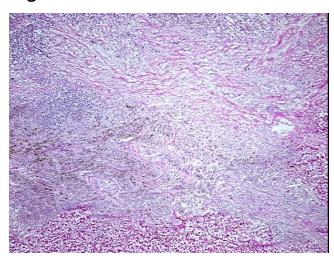

Stroma:

0%

70%

Necrosis:

Pathology Verification

notes from H&E review:

CASE Diagnosis (from

medical center path

report):

Malignant melanoma, metastatic

Tumor metastasized to axillary lymph node

**Age:** 56

Gender: Male

Tumor Grade: Not Reported



**OriGene Technologies, Inc.** 9620 Medical Center Drive, Ste 200

CN: techsupport@origene.cn

Rockville, MD 20850, US Phone: +1-888-267-4436 https://www.origene.com techsupport@origene.com EU: info-de@origene.com



Minimum Stage Grouping:

IIIA

T (Extent of Primary

Tumor):

pTX

N (Lymph node

pN1a

metastasis):

s): pMX

M (Distant metastasis): Storage:

Store frozen tissue blocks at -80°C.

Stability:

Frozen tissue blocks are stable for at least one year from date of shipping when stored at -

80°C.

## **Product images:**



4x Image



20x Image