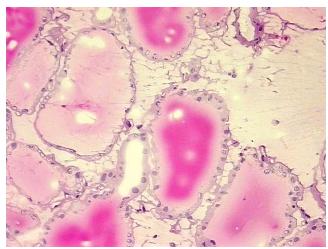

onal: 0%

0% Tumor:

Tumor Hypo/Acellular

Stroma:

0%

**Tumor Hypercellular** 

Stroma:

0%

**Necrosis:** 

**Pathology Verification** 

notes from H&E review:

**CASE Diagnosis (from** medical center path

report):

Carcinoma of thyroid, papillary, focal

90% Thyroid follicles, 10% Fibrous stroma

57 Age:

Gender: **Female** 

**Tumor Grade:** n/a



OriGene Technologies, Inc. 9620 Medical Center Drive, Ste 200

CN: techsupport@origene.cn

Rockville, MD 20850, US Phone: +1-888-267-4436 https://www.origene.com techsupport@origene.com EU: info-de@origene.com



Minimum Stage **Grouping:** 

n/a

Storage: Store frozen tissue blocks at -80°C.

Stability: Frozen tissue blocks are stable for at least one year from date of shipping when stored at -

80°C.

## **Product images:**



4x Image



20x Image