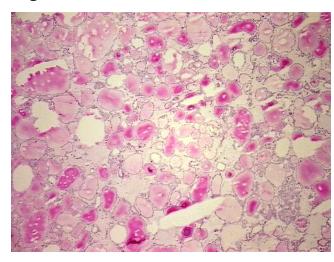

: 100%

Lesional: 0%

0% Tumor:

Tumor Hypo/Acellular

Stroma:

0%

**Tumor Hypercellular** 

Stroma:

0%

**Necrosis:** 

**Pathology Verification** 

notes from H&E review:

**CASE Diagnosis (from** medical center path

report):

Carcinoma of thyroid, papillary, focal

90% Thyroid follicles, 10% Fibrous stroma

57 Age:

Gender: **Female** 

**Tumor Grade:** n/a



OriGene Technologies, Inc. 9620 Medical Center Drive, Ste 200

CN: techsupport@origene.cn

Rockville, MD 20850, US Phone: +1-888-267-4436 https://www.origene.com techsupport@origene.com EU: info-de@origene.com



Minimum Stage **Grouping:** 

n/a

Storage: Store frozen tissue blocks at -80°C.

Stability: Frozen tissue blocks are stable for at least one year from date of shipping when stored at -

80°C.

## **Product images:**



4x Image



20x Image