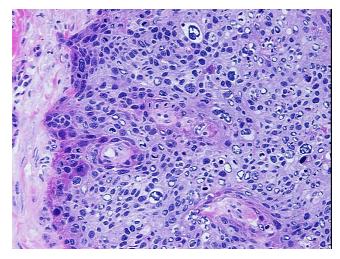

## **Product images:**

4x Image

20x Image

**Appearance:** Tumor

Sample Diagnosis (from

Pathology Verification):

Carcinoma of skin, squamous cell

Normal: 80% Lesional: 0%

Tumor: 20%

Tumor Hypo/Acellular

Stroma:

Squamous cell carcinoma of scrotal skin; Normal component contains 80% dermis

**Age:** 60

Gender: Male

**Tumor Grade:** AJCC G2: Moderately differentiated

0%

**OriGene Technologies, Inc.** 9620 Medical Center Drive, Ste 200