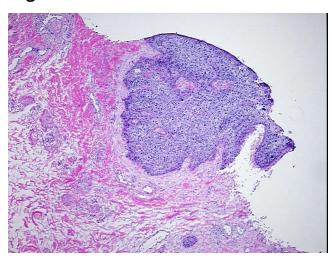

## **Product images:**

4x Image

20x Image

**Appearance:** Tumor

Sample Diagnosis (from

Pathology Verification):

Carcinoma of skin, squamous cell

Normal: 80% Lesional: 0%

Tumor: 20%

Tumor Hypo/Acellular

Stroma:

Squamous cell carcinoma of scrotal skin; Normal component contains 80% dermis

**Age:** 60

Gender: Male

**Tumor Grade:** AJCC G2: Moderately differentiated

0%

**OriGene Technologies, Inc.** 9620 Medical Center Drive, Ste 200