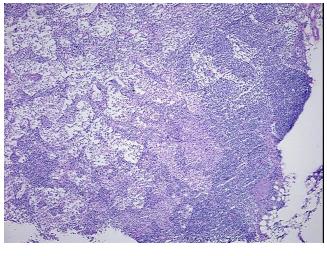

## **Product images:**

4x Image

20x Image

Appearance: Lesion

Sample Diagnosis (from

Pathology Verification):

Granuloma of lymph node

Normal: 95%

Lesional: 5%

0% Tumor:

Tumor Hypo/Acellular

5% follicles, 95% inter-follicular zone

Stability:

Frozen tissue blocks are stable for at least one year from date of shipping when stored at  $80^{\circ}$ C.