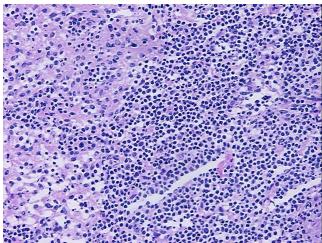

## **Product images:**

4x Image

20x Image

Appearance: Lesion

Sample Diagnosis (from

Pathology Verification):

Granuloma of lymph node

Normal: 95%

Lesional: 5%

0% Tumor:

Tumor Hypo/Acellular

5% follicles, 95% inter-follicular zone

Stability:

Frozen tissue blocks are stable for at least one year from date of shipping when stored at  $80^{\circ}$ C.