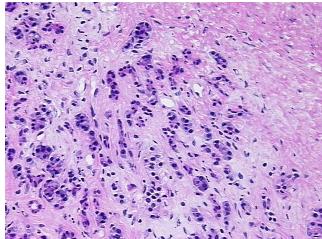

## **Product data:**

**Product Type:** Frozen Blocks **Disease State:** Other Disease **Pancreatitis Diagnosis Category:** Tissue: **Pancreas** 

Frozen Sample ID: FR000267D7 Case ID: CU0000005380

Tissue of Origin: **Pancreas** Site of Finding: **Pancreas** Appearance: Lesion

Sample Diagnosis (from Pathology Verification):

Pancreatitis, chronic

0% Normal: Lesional: 100% 0% Tumor: 0%

Tumor Hypo/Acellular Stroma:

**Tumor Hypercellular** 0%

Stroma:

**Necrosis:** 

**Pathology Verification** No normal architecture in lesional component notes from H&E review:

**CASE Diagnosis (from** medical center path

report):

**Pancreatitis** 

43 Age: Gender: Male

Store frozen tissue blocks at -80°C. Storage:

OriGene Technologies, Inc. 9620 Medical Center Drive, Ste 200

CN: techsupport@origene.cn

## **Product images:**

4x Image

20x Image