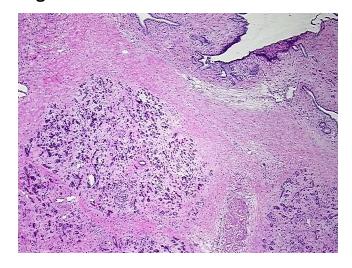

## **Product data:**

**Product Type:** Frozen Blocks **Disease State:** Other Disease **Pancreatitis Diagnosis Category:** Tissue: **Pancreas** 

Frozen Sample ID: FR000267D7 Case ID: CU0000005380

Tissue of Origin: **Pancreas** Site of Finding: **Pancreas** Appearance: Lesion

Sample Diagnosis (from Pathology Verification):

Pancreatitis, chronic

0% Normal: Lesional: 100% 0% Tumor: 0%

Tumor Hypo/Acellular Stroma:

**Tumor Hypercellular** 0%

Stroma:

**Necrosis:** 

**Pathology Verification** No normal architecture in lesional component notes from H&E review:

**CASE Diagnosis (from** medical center path

report):

**Pancreatitis** 

43 Age: Gender: Male

Store frozen tissue blocks at -80°C. Storage:

OriGene Technologies, Inc. 9620 Medical Center Drive, Ste 200

CN: techsupport@origene.cn

## **Product images:**

4x Image

20x Image