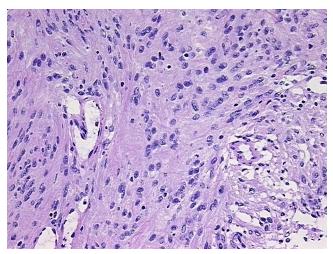

## **Product data:**

Product Type: Frozen Blocks

Disease State: Other Disease

Diagnosis Category: Meningioma

Tissue: Brain

 Frozen Sample ID:
 FR000266A0

 Case ID:
 CU0000005377

Tissue of Origin: Brain
Site of Finding: Brain
Appearance: Tumor

Sample Diagnosis (from Pathology Verification):

Meningioma, benign

Meningioma, benign

Normal: 0%
Lesional: 0%
Tumor: 80%
Tumor Hypo/Acellular 0%

Tumor Hypo/Acellular

Stroma:

Tumor Hypercellular 20%

Stroma:

## **Product images:**

4x Image

20x Image