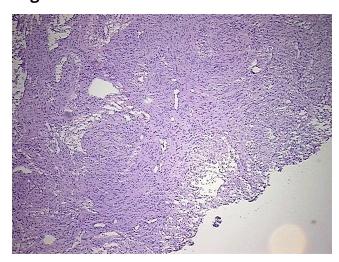

## **Product data:**

Product Type: Frozen Blocks

Disease State: Other Disease

Diagnosis Category: Meningioma

Tissue: Brain

 Frozen Sample ID:
 FR000266A0

 Case ID:
 CU0000005377

Tissue of Origin: Brain
Site of Finding: Brain
Appearance: Tumor

Sample Diagnosis (from Pathology Verification):

Meningioma, benign

Meningioma, benign

Normal: 0%
Lesional: 0%
Tumor: 80%
Tumor Hypo/Acellular 0%

Tumor Hypo/Acellular

Stroma:

Tumor Hypercellular 20%

Stroma:

## **Product images:**

4x Image

20x Image