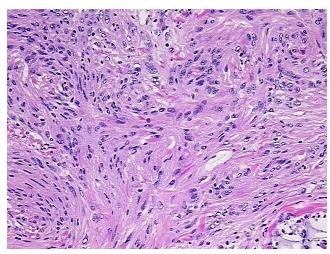

n Appearance: Tumor

Sample Diagnosis (from

Pathology Verification):

Meningioma, benign

Normal: 0% Lesional: 0% 85% Tumor:

Tumor Hypo/Acellular

Stroma:

**Tumor Hypercellular** 15%

Stroma:

0% **Necrosis:** 

**CASE Diagnosis (from** 

medical center path

report):

Meningioma, benign

0%

77 Age: Gender: Male

**Tumor Grade:** WHO Grade I Minimum Stage Not Reported

Grouping:

OriGene Technologies, Inc.

9620 Medical Center Drive, Ste 200 Rockville, MD 20850, US Phone: +1-888-267-4436 https://www.origene.com techsupport@origene.com EU: info-de@origene.com CN: techsupport@origene.cn





Storage: Store frozen tissue blocks at -80°C.

**Stability:** Frozen tissue blocks are stable for at least one year from date of shipping when stored at -

80°C.

## **Product images:**



4x Image



20x Image