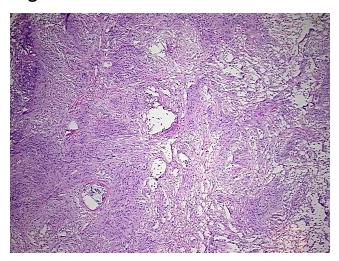

inding: Brain Appearance: Tumor

Sample Diagnosis (from

Pathology Verification):

Meningioma, benign

Normal: 0% Lesional: 0% 85% Tumor:

Tumor Hypo/Acellular

Stroma:

**Tumor Hypercellular** 15%

Stroma:

0% **Necrosis:** 

**CASE Diagnosis (from** 

medical center path

report):

Meningioma, benign

0%

77 Age: Gender: Male

**Tumor Grade:** WHO Grade I Minimum Stage Not Reported

Grouping:

OriGene Technologies, Inc.

9620 Medical Center Drive, Ste 200 Rockville, MD 20850, US Phone: +1-888-267-4436 https://www.origene.com techsupport@origene.com EU: info-de@origene.com CN: techsupport@origene.cn





Storage: Store frozen tissue blocks at -80°C.

**Stability:** Frozen tissue blocks are stable for at least one year from date of shipping when stored at -

80°C.

## **Product images:**



4x Image



20x Image