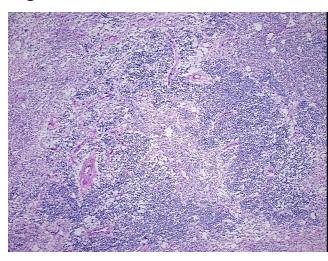

0% Lesional: 0%

60% Tumor:

Tumor Hypo/Acellular

Stroma:

**Tumor Hypercellular** 38%

Stroma:

2% **Necrosis:** 

**CASE Diagnosis (from** 

medical center path

report):

69 Age:

Not specified Gender:

**Tumor Grade:** Not Reported

Minimum Stage Ш

Grouping:



OriGene Technologies, Inc. 9620 Medical Center Drive, Ste 200

CN: techsupport@origene.cn

Rockville, MD 20850, US Phone: +1-888-267-4436 https://www.origene.com techsupport@origene.com EU: info-de@origene.com

Carcinoma of skin, Merkel cell



T (Extent of Primary

Tumor):

pT2

N (Lymph node

pN1

metastasis):

M (Distant metastasis): pMX

**Storage:** Store frozen tissue blocks at -80°C.

Stability: Frozen tissue blocks are stable for at least one year from date of shipping when stored at -

80°C.

## **Product images:**



4x Image



20x Image