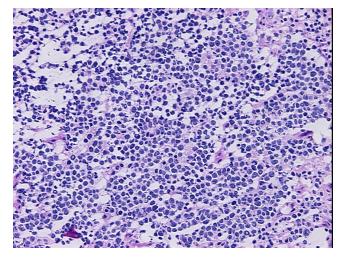

: 0%

60% Tumor:

Tumor Hypo/Acellular

Stroma:

**Tumor Hypercellular** 38%

Stroma:

2% **Necrosis:** 

**CASE Diagnosis (from** 

medical center path

report):

69 Age:

Not specified Gender:

**Tumor Grade:** Not Reported

Minimum Stage Ш

Grouping:



OriGene Technologies, Inc. 9620 Medical Center Drive, Ste 200

CN: techsupport@origene.cn

Rockville, MD 20850, US Phone: +1-888-267-4436 https://www.origene.com techsupport@origene.com EU: info-de@origene.com

Carcinoma of skin, Merkel cell



T (Extent of Primary

Tumor):

pT2

N (Lymph node

pN1

metastasis):

M (Distant metastasis): pMX

**Storage:** Store frozen tissue blocks at -80°C.

Stability: Frozen tissue blocks are stable for at least one year from date of shipping when stored at -

80°C.

## **Product images:**



4x Image



20x Image