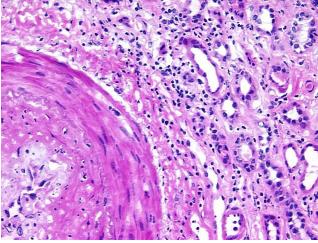

Sample Diagnosis (from Pathology Verification):

Rejection of allograft of kidney

0% Normal: Lesional: 100% 0% Tumor: Tumor Hypo/Acellular 0%

Stroma:

**Tumor Hypercellular** 0%

Stroma:

**Necrosis:** 

**Pathology Verification** notes from H&E review: 30% renal cortex, 70% medulla; chronic active allograft rejection

**CASE Diagnosis (from** medical center path

report):

Rejection of allograft of kidney

35 Age: Gender: Male

Store frozen tissue blocks at -80°C. Storage:

OriGene Technologies, Inc. 9620 Medical Center Drive, Ste 200

## **Product images:**

4x Image

20x Image