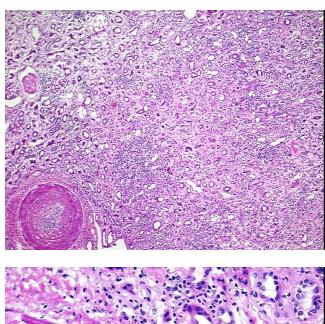

Sample Diagnosis (from Pathology Verification):

Rejection of allograft of kidney

0% Normal: Lesional: 100% 0% Tumor: Tumor Hypo/Acellular 0%

Stroma:

**Tumor Hypercellular** 0%

Stroma:

**Necrosis:** 

**Pathology Verification** notes from H&E review: 30% renal cortex, 70% medulla; chronic active allograft rejection

**CASE Diagnosis (from** medical center path

report):

Rejection of allograft of kidney

35 Age: Gender: Male

Store frozen tissue blocks at -80°C. Storage:

OriGene Technologies, Inc. 9620 Medical Center Drive, Ste 200

## **Product images:**

4x Image

20x Image