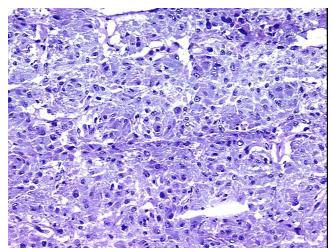

inding: Adrenal gland

**Appearance:** Tumor

Sample Diagnosis (from

Pathology Verification):

Pheochromocytoma

 Normal:
 0%

 Lesional:
 0%

 Tumor:
 98%

Tumor Hypo/Acellular

Stroma:

Tumor Hypercellular

Stroma:

Necrosis: 0%

CASE Diagnosis (from medical center path

report):

Pheochromocytoma

2%

0%

**Age:** 40

Gender: Female

Tumor Grade: Not Reported

Minimum Stage Not Reported

**Grouping:** 

9620 Medical Center Drive, Ste 200 Rockville, MD 20850, US Phone: +1-888-267-4436 https://www.origene.com techsupport@origene.com EU: info-de@origene.com CN: techsupport@origene.cn





**Storage:** Store frozen tissue blocks at -80°C.

**Stability:** Frozen tissue blocks are stable for at least one year from date of shipping when stored at -

80°C.

## **Product images:**



4x Image



20x Image