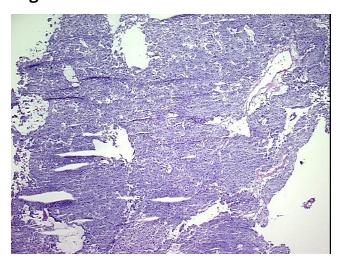

nd
Site of Finding: Adrenal gland

**Appearance:** Tumor

Sample Diagnosis (from

Pathology Verification):

Pheochromocytoma

 Normal:
 0%

 Lesional:
 0%

 Tumor:
 98%

Tumor Hypo/Acellular

Stroma:

Tumor Hypercellular

Stroma:

Necrosis: 0%

CASE Diagnosis (from medical center path

report):

Pheochromocytoma

2%

0%

**Age:** 40

Gender: Female

Tumor Grade: Not Reported

Minimum Stage Not Reported

**Grouping:** 

9620 Medical Center Drive, Ste 200 Rockville, MD 20850, US Phone: +1-888-267-4436 https://www.origene.com techsupport@origene.com EU: info-de@origene.com CN: techsupport@origene.cn





**Storage:** Store frozen tissue blocks at -80°C.

**Stability:** Frozen tissue blocks are stable for at least one year from date of shipping when stored at -

80°C.

## **Product images:**



4x Image



20x Image