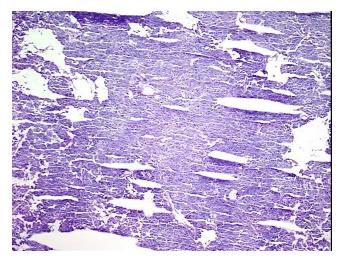

Origin: Adrenal gland
Site of Finding: Adrenal gland

**Appearance:** Tumor

Sample Diagnosis (from Pheochromocytoma Pathology Verification):

Normal: 0% Lesional: 0% Tumor: 98%

Tumor Hypo/Acellular

Stroma:

Tumor Hypercellular 0%

Stroma:

Necrosis: 0%

CASE Diagnosis (from Pheochromocytoma medical center path

report):

**Age:** 40

Gender: Female

Tumor Grade: Not Reported

Minimum Stage Not Reported

**Grouping:** 

9620 Medical Center Drive, Ste 200 Rockville, MD 20850, US Phone: +1-888-267-4436 https://www.origene.com techsupport@origene.com EU: info-de@origene.com CN: techsupport@origene.cn





Storage: Store frozen tissue blocks at -80°C.

**Stability:** Frozen tissue blocks are stable for at least one year from date of shipping when stored at -

80°C.

## **Product images:**



4x Image



20x Image