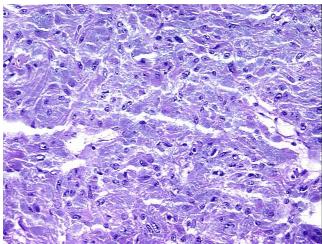

enal gland
Site of Finding: Adrenal gland

**Appearance:** Tumor

Sample Diagnosis (from Pheochromocytoma Pathology Verification):

Normal: 0% Lesional: 0% Tumor: 98%

Tumor Hypo/Acellular

Stroma:

Tumor Hypercellular 0%

Stroma:

Necrosis: 0%

CASE Diagnosis (from Pheochromocytoma medical center path

report):

**Age:** 40

Gender: Female

Tumor Grade: Not Reported

Minimum Stage Not Reported

**Grouping:** 

9620 Medical Center Drive, Ste 200 Rockville, MD 20850, US Phone: +1-888-267-4436 https://www.origene.com techsupport@origene.com EU: info-de@origene.com CN: techsupport@origene.cn





Storage: Store frozen tissue blocks at -80°C.

**Stability:** Frozen tissue blocks are stable for at least one year from date of shipping when stored at -

80°C.

## **Product images:**



4x Image



20x Image