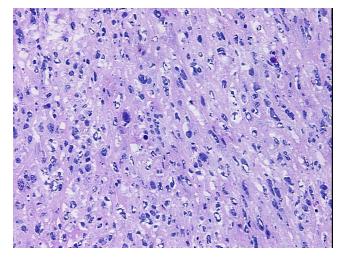

umor Hypo/Acellular

Stroma:

0%

**Tumor Hypercellular** 

Stroma:

2%

**Necrosis:** 10%

**CASE Diagnosis (from** 

medical center path

report):

Carcinosarcoma of endometrium

80 Age:

Gender: **Female** 

**Tumor Grade:** FIGO G3: Poorly differentiated

Minimum Stage

Grouping:

ΙB



OriGene Technologies, Inc. 9620 Medical Center Drive, Ste 200

Rockville, MD 20850, US Phone: +1-888-267-4436 https://www.origene.com techsupport@origene.com

EU: info-de@origene.com CN: techsupport@origene.cn



T (Extent of Primary

Tumor):

pT1b

N (Lymph node

pNX

metastasis):

M (Distant metastasis): pMX

Storage: Store frozen tissue blocks at -80°C.

Stability: Frozen tissue blocks are stable for at least one year from date of shipping when stored at -

80°C.

## **Product images:**



4x Image



20x Image