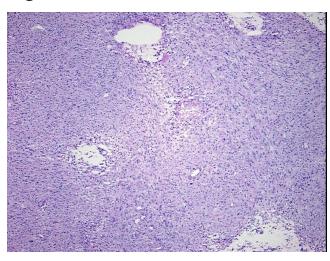

8% Tumor:

Tumor Hypo/Acellular

Stroma:

0%

**Tumor Hypercellular** 

Stroma:

2%

**Necrosis:** 10%

**CASE Diagnosis (from** 

medical center path

report):

Carcinosarcoma of endometrium

80 Age:

Gender: **Female** 

**Tumor Grade:** FIGO G3: Poorly differentiated

Minimum Stage

Grouping:

ΙB



OriGene Technologies, Inc. 9620 Medical Center Drive, Ste 200

Rockville, MD 20850, US Phone: +1-888-267-4436 https://www.origene.com techsupport@origene.com

EU: info-de@origene.com CN: techsupport@origene.cn



T (Extent of Primary

Tumor):

pT1b

N (Lymph node

pNX

metastasis):

M (Distant metastasis): pMX

Storage: Store frozen tissue blocks at -80°C.

Stability: Frozen tissue blocks are stable for at least one year from date of shipping when stored at -

80°C.

## **Product images:**



4x Image



20x Image