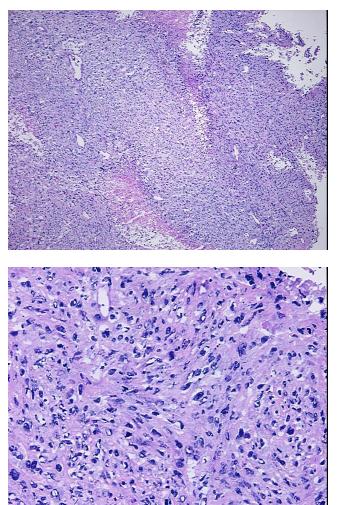

#### Product data:

| Product Type:                                           | Frozen Blocks                  |
|---------------------------------------------------------|--------------------------------|
| Disease State:                                          | Cancer                         |
| Diagnosis Category:                                     | Endometrial Cancer             |
| Tissue:                                                 | Endometrium                    |
| Frozen Sample ID:                                       | FR65EDEB61                     |
| Case ID:                                                | CU000005318                    |
| Tissue of Origin:                                       | Endometrium                    |
| Site of Finding:                                        | Uterus                         |
| Appearance:                                             | Tumor                          |
| Sample Diagnosis (from<br>Pathology Verification):      | Carcinosarcoma of endometrium  |
| Normal:                                                 | 0%                             |
| Lesional:                                               | 0%                             |
| Tumor:                                                  | 83%                            |
| Tumor Hypo/Acellular<br>Stroma:                         | 0%                             |
| Tumor Hypercellular<br>Stroma:                          | 2%                             |
| Necrosis:                                               | 15%                            |
| CASE Diagnosis (from<br>medical center path<br>report): | Carcinosarcoma of endometrium  |
| Age:                                                    | 80                             |
| Gender:                                                 | Female                         |
| Tumor Grade:                                            | FIGO G3: Poorly differentiated |
| Minimum Stage<br>Grouping:                              | IB                             |

## Product images:

4x Image

20x Image

This product is to be used for laboratory only. Not for diagnostic or therapeutic use. ©2023 OriGene Technologies, Inc., 9620 Medical Center Drive, Ste 200, Rockville, MD 20850, US