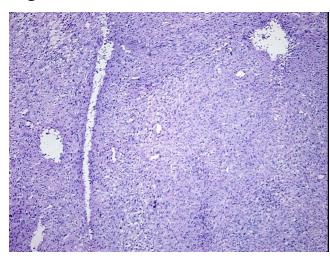

% Tumor:

Tumor Hypo/Acellular

Stroma:

0%

**Tumor Hypercellular** 

Stroma:

2%

8% **Necrosis:** 

**CASE Diagnosis (from** 

medical center path

report):

Carcinosarcoma of endometrium

80 Age:

Gender: **Female** 

**Tumor Grade:** FIGO G3: Poorly differentiated

Minimum Stage

Grouping:

ΙB



OriGene Technologies, Inc. 9620 Medical Center Drive, Ste 200

Rockville, MD 20850, US Phone: +1-888-267-4436 https://www.origene.com techsupport@origene.com

EU: info-de@origene.com CN: techsupport@origene.cn



T (Extent of Primary

Tumor):

pT1b

N (Lymph node

pNX

metastasis):

pMX

M (Distant metastasis):

Storage: Store frozen tissue blocks at -80°C.

Stability: Frozen tissue blocks are stable for at least one year from date of shipping when stored at -

80°C.

## **Product images:**



4x Image



20x Image