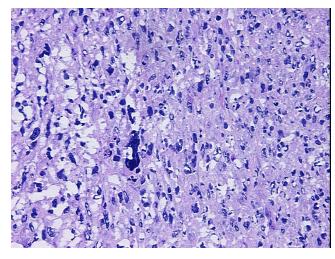

mor Hypo/Acellular

Stroma:

0%

**Tumor Hypercellular** 

Stroma:

2%

8% **Necrosis:** 

**CASE Diagnosis (from** 

medical center path

report):

Carcinosarcoma of endometrium

80 Age:

Gender: **Female** 

**Tumor Grade:** FIGO G3: Poorly differentiated

Minimum Stage

Grouping:

ΙB



OriGene Technologies, Inc. 9620 Medical Center Drive, Ste 200

Rockville, MD 20850, US Phone: +1-888-267-4436 https://www.origene.com techsupport@origene.com

EU: info-de@origene.com CN: techsupport@origene.cn



T (Extent of Primary

Tumor):

pT1b

N (Lymph node

pNX

metastasis):

pMX

M (Distant metastasis):

Storage: Store frozen tissue blocks at -80°C.

Stability: Frozen tissue blocks are stable for at least one year from date of shipping when stored at -

80°C.

## **Product images:**



4x Image



20x Image