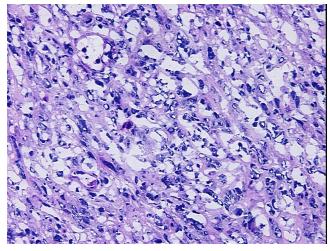

## **Product images:**

4x Image

20x Image

**Appearance:** Tumor

Sample Diagnosis (from

Pathology Verification):

Carcinosarcoma of endometrium

Normal: 0%

Lesional: 0%

Tumor: 88%

Tumor Hypo/Acellular