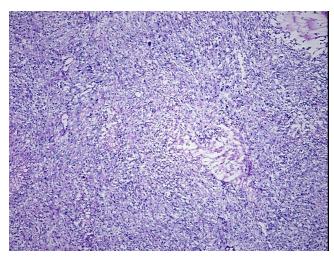

## **Product images:**

4x Image

20x Image

**Appearance:** Tumor

Sample Diagnosis (from

Pathology Verification):

Carcinosarcoma of endometrium

Normal: 0%

Lesional: 0%

Tumor: 88%

Tumor Hypo/Acellular