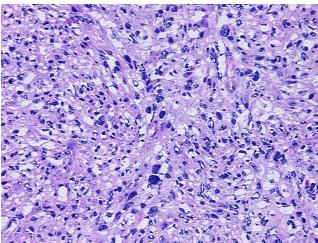

Tumor Hypo/Acellular

Stroma:

**Tumor Hypercellular** 2%

Stroma:

10% **Necrosis:** 

**CASE Diagnosis (from** 

medical center path

report):

Carcinosarcoma of endometrium

80 Age:

Gender: **Female** 

**Tumor Grade:** FIGO G3: Poorly differentiated ΙB

Minimum Stage

Grouping:

9620 Medical Center Drive, Ste 200 Rockville, MD 20850, US

OriGene Technologies, Inc.

Phone: +1-888-267-4436 https://www.origene.com techsupport@origene.com EU: info-de@origene.com CN: techsupport@origene.cn





T (Extent of Primary

Tumor):

N (Lymph node pNX

metastasis):

M (Distant metastasis): pMX

**Storage:** Store frozen tissue blocks at -80°C.

pT1b

Stability: Frozen tissue blocks are stable for at least one year from date of shipping when stored at -

80°C.

## **Product images:**



4x Image



20x Image