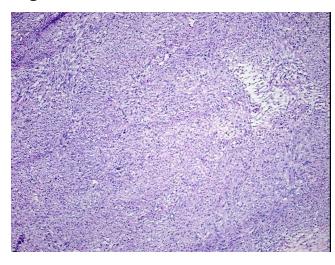

88% Tumor:

Tumor Hypo/Acellular

Stroma:

**Tumor Hypercellular** 2%

Stroma:

10% **Necrosis:** 

**CASE Diagnosis (from** 

medical center path

report):

Carcinosarcoma of endometrium

80 Age:

Gender: **Female** 

**Tumor Grade:** FIGO G3: Poorly differentiated ΙB

Minimum Stage

Grouping:

9620 Medical Center Drive, Ste 200 Rockville, MD 20850, US

OriGene Technologies, Inc.

Phone: +1-888-267-4436 https://www.origene.com techsupport@origene.com EU: info-de@origene.com CN: techsupport@origene.cn





T (Extent of Primary

Tumor):

N (Lymph node pNX

metastasis):

M (Distant metastasis): pMX

**Storage:** Store frozen tissue blocks at -80°C.

pT1b

Stability: Frozen tissue blocks are stable for at least one year from date of shipping when stored at -

80°C.

## **Product images:**



4x Image



20x Image