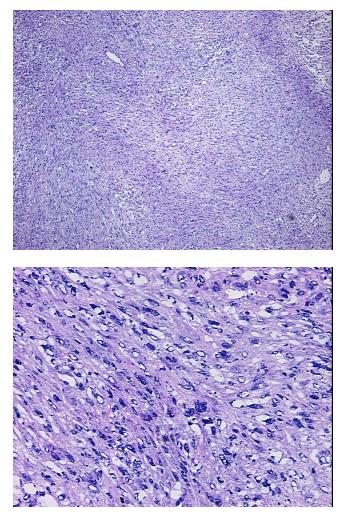

#### **Product data:**

| Product Type:                                           | Frozen Blocks                  |
|---------------------------------------------------------|--------------------------------|
| Disease State:                                          | Cancer                         |
| Diagnosis Category:                                     | Endometrial Cancer             |
| Tissue:                                                 | Uterus                         |
| Frozen Sample ID:                                       | FR65EDEB5B                     |
| Case ID:                                                | CU000005318                    |
| Tissue of Origin:                                       | Uterus                         |
| Site of Finding:                                        | Uterus                         |
| Appearance:                                             | Tumor                          |
| Sample Diagnosis (from<br>Pathology Verification):      | Carcinosarcoma of endometrium  |
| Normal:                                                 | 0%                             |
| Lesional:                                               | 0%                             |
| Tumor:                                                  | 88%                            |
| Tumor Hypo/Acellular<br>Stroma:                         | 0%                             |
| Tumor Hypercellular<br>Stroma:                          | 2%                             |
| Necrosis:                                               | 10%                            |
| CASE Diagnosis (from<br>medical center path<br>report): | Carcinosarcoma of endometrium  |
| Age:                                                    | 80                             |
| Gender:                                                 | Female                         |
| Tumor Grade:                                            | FIGO G3: Poorly differentiated |
| Minimum Stage<br>Grouping:                              | IB                             |

## Product images:

4x Image

20x Image

This product is to be used for laboratory only. Not for diagnostic or therapeutic use. ©2023 OriGene Technologies, Inc., 9620 Medical Center Drive, Ste 200, Rockville, MD 20850, US