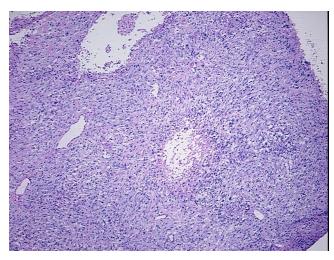

Tumor:

Tumor Hypo/Acellular

Stroma:

0%

**Tumor Hypercellular** 

Stroma:

2%

10% **Necrosis:** 

**CASE Diagnosis (from** 

medical center path

report):

Carcinosarcoma of endometrium

80 Age:

Gender: **Female** 

**Tumor Grade:** FIGO G3: Poorly differentiated ΙB

Minimum Stage

Grouping:

OriGene Technologies, Inc. 9620 Medical Center Drive, Ste 200

Rockville, MD 20850, US Phone: +1-888-267-4436 https://www.origene.com techsupport@origene.com

EU: info-de@origene.com CN: techsupport@origene.cn



T (Extent of Primary

Tumor):

pT1b

N (Lymph node

pNX

metastasis):

M (Distant metastasis): pMX

**Storage:** Store frozen tissue blocks at -80°C.

Stability: Frozen tissue blocks are stable for at least one year from date of shipping when stored at -

80°C.

## **Product images:**



4x Image



20x Image