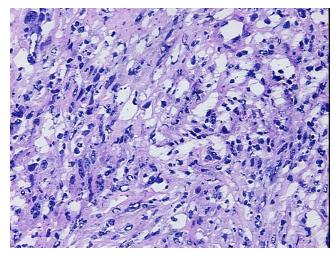

or Hypo/Acellular

Stroma:

0%

**Tumor Hypercellular** 

Stroma:

2%

10% **Necrosis:** 

**CASE Diagnosis (from** 

medical center path

report):

Carcinosarcoma of endometrium

80 Age:

Gender: **Female** 

**Tumor Grade:** FIGO G3: Poorly differentiated ΙB

Minimum Stage

Grouping:

OriGene Technologies, Inc. 9620 Medical Center Drive, Ste 200

Rockville, MD 20850, US Phone: +1-888-267-4436 https://www.origene.com techsupport@origene.com

EU: info-de@origene.com CN: techsupport@origene.cn



T (Extent of Primary

Tumor):

pT1b

N (Lymph node

pNX

metastasis):

M (Distant metastasis): pMX

**Storage:** Store frozen tissue blocks at -80°C.

Stability: Frozen tissue blocks are stable for at least one year from date of shipping when stored at -

80°C.

## **Product images:**



4x Image



20x Image