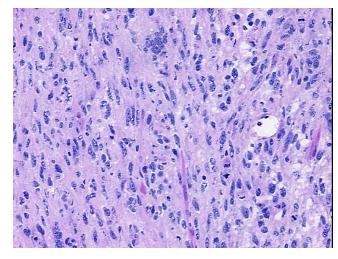

## **Product data:**

**Product Type:** Frozen Blocks

**Disease State:** Cancer

**Endometrial Cancer Diagnosis Category:** 

Tissue: Uterus

Frozen Sample ID: FR000166B8

Case ID: CU0000005318

Tissue of Origin: Uterus Site of Finding: Uterus Appearance: Tumor

Sample Diagnosis (from

Pathology Verification):

Carcinosarcoma of endometrium

Normal: 0% Lesional: 0% 95% Tumor:

Tumor Hypo/Acellular Stroma:

0%

**Tumor Hypercellular** 

Stroma:

2%

3%

**Necrosis:** 

**CASE Diagnosis (from** medical center path

report):

Carcinosarcoma of endometrium

80 Age:

Gender: **Female** 

**Tumor Grade:** FIGO G3: Poorly differentiated

Minimum Stage

Grouping:

ΙB

OriGene Technologies, Inc. 9620 Medical Center Drive, Ste 200

Rockville, MD 20850, US Phone: +1-888-267-4436 https://www.origene.com techsupport@origene.com

## **Product images:**

4x Image

20x Image