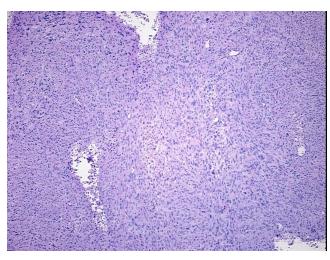

## **Product data:**

**Product Type:** Frozen Blocks

**Disease State:** Cancer

**Endometrial Cancer Diagnosis Category:** 

Tissue: Uterus

Frozen Sample ID: FR000166B8

Case ID: CU0000005318

Tissue of Origin: Uterus Site of Finding: Uterus Appearance: Tumor

Sample Diagnosis (from

Pathology Verification):

Carcinosarcoma of endometrium

Normal: 0% Lesional: 0% 95% Tumor:

Tumor Hypo/Acellular Stroma:

0%

**Tumor Hypercellular** 

Stroma:

2%

3%

**Necrosis:** 

**CASE Diagnosis (from** medical center path

report):

Carcinosarcoma of endometrium

80 Age:

Gender: **Female** 

**Tumor Grade:** FIGO G3: Poorly differentiated

Minimum Stage

Grouping:

ΙB

OriGene Technologies, Inc. 9620 Medical Center Drive, Ste 200

Rockville, MD 20850, US Phone: +1-888-267-4436 https://www.origene.com techsupport@origene.com

## **Product images:**

4x Image

20x Image