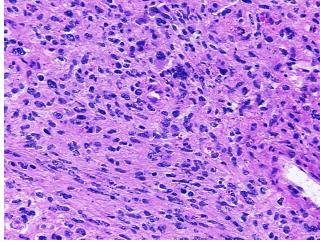

## **Product images:**

4x Image

20x Image

Appearance: Tumor

Sample Diagnosis (from Pathology Verification):

Carcinosarcoma of endometrium

Carcinosarcoma of endometrium

Normal: 0% Lesional: 0% Tumor: 68%

Tumor Hypo/Acellular

Stroma:

**Tumor Hypercellular** 2%