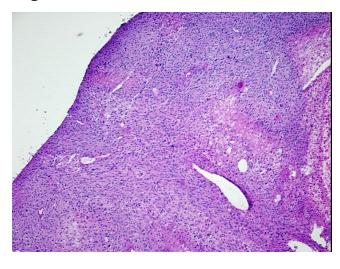

## **Product images:**

4x Image

20x Image

Appearance: Tumor

Sample Diagnosis (from Pathology Verification):

Carcinosarcoma of endometrium

Carcinosarcoma of endometrium

Normal: 0% Lesional: 0% Tumor: 68%

Tumor Hypo/Acellular

Stroma:

**Tumor Hypercellular** 2%