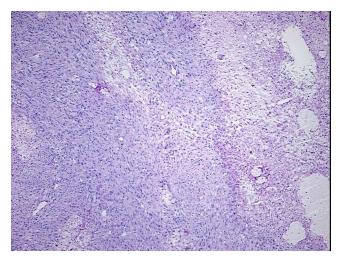

ification):

Carcinosarcoma of endometrium

Normal: 0% Lesional: 0%

Tumor: 78%

Tumor Hypo/Acellular

Stroma:

**Tumor Hypercellular** 2%

Stroma:

20% **Necrosis:** 

**CASE Diagnosis (from** 

medical center path

report):

Carcinosarcoma of endometrium

80 Age:

Gender: **Female** 

**Tumor Grade:** FIGO G3: Poorly differentiated ΙB

0%

Minimum Stage

Grouping:

techsupport@origene.com EU: info-de@origene.com CN: techsupport@origene.cn

OriGene Technologies, Inc. 9620 Medical Center Drive, Ste 200





T (Extent of Primary

Tumor):

pT1b

N (Lymph node

pNX

metastasis):

M (Distant metastasis): pMX

**Storage:** Store frozen tissue blocks at -80°C.

Stability: Frozen tissue blocks are stable for at least one year from date of shipping when stored at -

80°C.

## **Product images:**



4x Image



20x Image