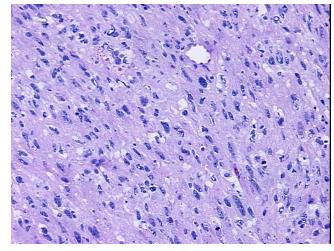

Carcinosarcoma of endometrium

Normal: 0% Lesional: 0%

Tumor: 78%

Tumor Hypo/Acellular

Stroma:

**Tumor Hypercellular** 2%

Stroma:

20% **Necrosis:** 

**CASE Diagnosis (from** 

medical center path

report):

Carcinosarcoma of endometrium

80 Age:

Gender: **Female** 

**Tumor Grade:** FIGO G3: Poorly differentiated ΙB

0%

Minimum Stage

Grouping:

techsupport@origene.com EU: info-de@origene.com CN: techsupport@origene.cn

OriGene Technologies, Inc. 9620 Medical Center Drive, Ste 200





T (Extent of Primary

Tumor):

pT1b

N (Lymph node

pNX

metastasis):

M (Distant metastasis): pMX

**Storage:** Store frozen tissue blocks at -80°C.

Stability: Frozen tissue blocks are stable for at least one year from date of shipping when stored at -

80°C.

## **Product images:**



4x Image



20x Image