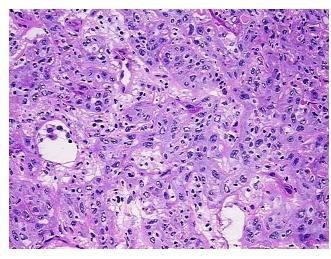

## **Product images:**

4x Image

20x Image

Appearance: Tumor

Sample Diagnosis (from Pathology Verification):

Carcinoma of skin, squamous cell

0% Normal: Lesional: 0% 90%

Tumor: Tumor Hypo/Acellular 0%

Stroma:

10%

**Tumor Hypercellular** Stroma:

0% **Necrosis:** 

**Pathology Verification** 

notes from H&E review:

**CASE Diagnosis (from** medical center path

report):

Carcinoma of perineum, squamous cell

Invasive, moderately differentiated squamous cell carcinoma