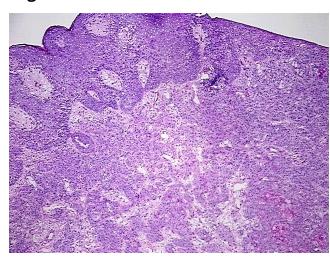

## **Product images:**

4x Image

20x Image

Appearance: Tumor

Sample Diagnosis (from Pathology Verification):

Carcinoma of skin, squamous cell

0% Normal: Lesional: 0% 90%

Tumor: Tumor Hypo/Acellular 0%

Stroma:

10%

**Tumor Hypercellular** Stroma:

0% **Necrosis:** 

**Pathology Verification** 

notes from H&E review:

**CASE Diagnosis (from** medical center path

report):

Carcinoma of perineum, squamous cell

Invasive, moderately differentiated squamous cell carcinoma