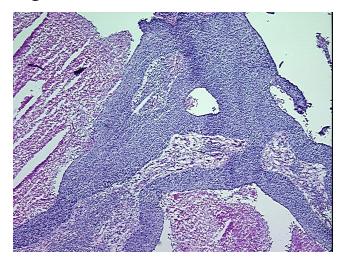

Normal: 0%

Lesional: 0%

55% Tumor:

Tumor Hypo/Acellular

Stroma:

Tumor Hypercellular 25%

Stroma:

**Necrosis:** 20%

**Pathology Verification** 

notes from H&E review:

**CASE Diagnosis (from** medical center path

report):

Carcinoma of unknown origin, squamous cell, metastatic

Tumor metastasized to lymph node

59 Age:

Gender: Male

**Tumor Grade:** AJCC G3: Poorly differentiated

Store frozen tissue blocks at -80°C. Storage:



OriGene Technologies, Inc. 9620 Medical Center Drive, Ste 200

CN: techsupport@origene.cn

Rockville, MD 20850, US Phone: +1-888-267-4436 https://www.origene.com techsupport@origene.com EU: info-de@origene.com



Stability:

Frozen tissue blocks are stable for at least one year from date of shipping when stored at  $80^{\circ}$ C.

## **Product images:**



4x Image



20x Image