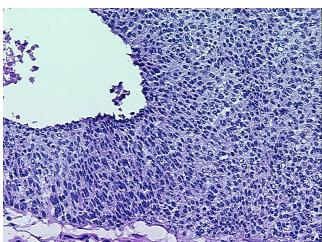

Lesional: 0%

55% Tumor:

Tumor Hypo/Acellular

Stroma:

Tumor Hypercellular 25%

Stroma:

**Necrosis:** 20%

**Pathology Verification** 

notes from H&E review:

**CASE Diagnosis (from** medical center path

report):

Carcinoma of unknown origin, squamous cell, metastatic

Tumor metastasized to lymph node

59 Age:

Gender: Male

**Tumor Grade:** AJCC G3: Poorly differentiated

Store frozen tissue blocks at -80°C. Storage:



OriGene Technologies, Inc. 9620 Medical Center Drive, Ste 200

CN: techsupport@origene.cn

Rockville, MD 20850, US Phone: +1-888-267-4436 https://www.origene.com techsupport@origene.com EU: info-de@origene.com



Stability:

Frozen tissue blocks are stable for at least one year from date of shipping when stored at  $80^{\circ}$ C.

## **Product images:**



4x Image



20x Image