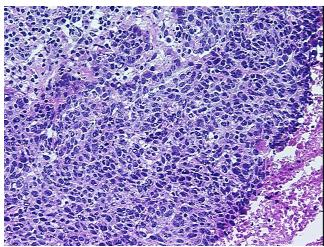

0%

Site of Finding: Lymph node

**Appearance:** Tumor

Sample Diagnosis (from Pathology Verification):

Carcinoma of unknown origin, squamous cell, metastatic

Normal: 0%

Lesional: 0%

Tumor: 40%

Tumor Hypo/Acellular

Stroma:

Tumor Hypercellular 25%

Stroma:

Necrosis: 35%

Pathology Verification

notes from H&E review:

notes from H&E review

CASE Diagnosis (from medical center path

report):

Carcinoma of unknown origin, squamous cell, metastatic

Tumor metastasized to lymph node

**Age:** 59

Gender: Male

**Tumor Grade:** AJCC G3: Poorly differentiated

## **Product images:**

4x Image

20x Image