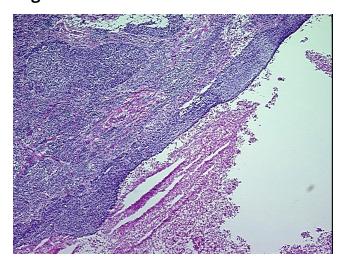

0%

Site of Finding: Lymph node

**Appearance:** Tumor

Sample Diagnosis (from Pathology Verification):

Carcinoma of unknown origin, squamous cell, metastatic

Normal: 0%

Lesional: 0%

Tumor: 40%

Tumor Hypo/Acellular

Stroma:

Tumor Hypercellular 25%

Stroma:

Necrosis: 35%

Pathology Verification

notes from H&E review:

notes from H&E review

CASE Diagnosis (from medical center path

report):

Carcinoma of unknown origin, squamous cell, metastatic

Tumor metastasized to lymph node

**Age:** 59

Gender: Male

**Tumor Grade:** AJCC G3: Poorly differentiated

## **Product images:**

4x Image

20x Image