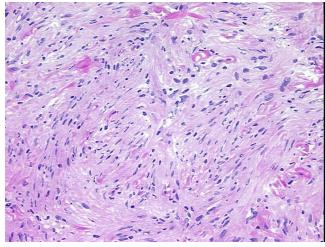

n

Normal: 0% Lesional: 0% 95% Tumor: 5%

Tumor Hypo/Acellular

Stroma:

**Tumor Hypercellular** 

Stroma:

0%

0% **Necrosis:** 

**Pathology Verification** 

notes from H&E review:

Psammoma bodies present.

**CASE Diagnosis (from** medical center path

report):

Meningioma, benign

69 Age:

Not specified Gender: **Tumor Grade:** WHO Grade I



OriGene Technologies, Inc. 9620 Medical Center Drive, Ste 200

CN: techsupport@origene.cn

Rockville, MD 20850, US Phone: +1-888-267-4436 https://www.origene.com techsupport@origene.com EU: info-de@origene.com



Minimum Stage Grouping:

Not Reported

**Storage:** Store frozen tissue blocks at -80°C.

Stability: Frozen tissue blocks are stable for at least one year from date of shipping when stored at -

80°C.

## **Product images:**



4x Image



20x Image