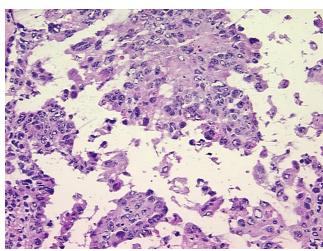

normal component

**notes from H&E review:** comprising ovarian stroma

CASE Diagnosis (from

medical center path report):

Adenocarcinoma of endometrium, papillary serous

**Age:** 66

**Gender:** Female

**Tumor Grade:** FIGO G3: Poorly differentiated



**OriGene Technologies, Inc.** 9620 Medical Center Drive, Ste 200

CN: techsupport@origene.cn

Rockville, MD 20850, US Phone: +1-888-267-4436 https://www.origene.com techsupport@origene.com EU: info-de@origene.com



Minimum Stage Grouping:

IVA

T (Extent of Primary

Tumor):

pT4

N (Lymph node

pNX

metastasis):

рМХ

M (Distant metastasis):

Store frozen tissue blocks at -80°C.

Storage: Stability:

Frozen tissue blocks are stable for at least one year from date of shipping when stored at -

80°C.

## **Product images:**



4x Image



20x Image