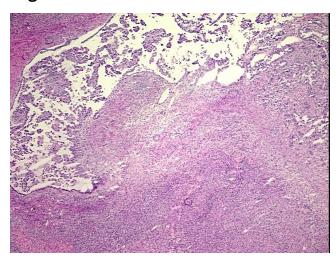

urface; 65% normal component

**notes from H&E review:** comprising ovarian stroma

CASE Diagnosis (from

medical center path report):

Adenocarcinoma of endometrium, papillary serous

**Age:** 66

**Gender:** Female

**Tumor Grade:** FIGO G3: Poorly differentiated



**OriGene Technologies, Inc.** 9620 Medical Center Drive, Ste 200

CN: techsupport@origene.cn

Rockville, MD 20850, US Phone: +1-888-267-4436 https://www.origene.com techsupport@origene.com EU: info-de@origene.com



Minimum Stage Grouping:

IVA

T (Extent of Primary

Tumor):

pT4

N (Lymph node

pNX

metastasis):

рМХ

M (Distant metastasis):

Store frozen tissue blocks at -80°C.

Storage: Stability:

Frozen tissue blocks are stable for at least one year from date of shipping when stored at -

80°C.

## **Product images:**



4x Image



20x Image