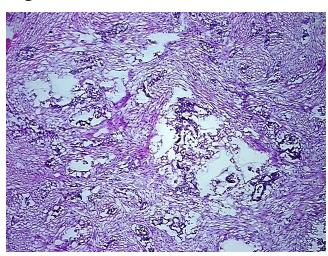

erification):

10% Normal:

Lesional: 0%

30% Tumor:

Tumor Hypo/Acellular

Stroma:

0%

**Tumor Hypercellular** 

Stroma:

60%

**Necrosis:** 

**Pathology Verification** Tumor Stroma (Cellular): Desmoplastic reaction; Other Features/Comments: Tumor area: 5

notes from H&E review:

mm x 4 mm

Adenocarcinoma of endometrium, papillary serous

**CASE Diagnosis (from** 

medical center path

report):

Age:

66

Gender:

Female

**Tumor Grade:** 

FIGO G3: Poorly differentiated





Minimum Stage Grouping:

IVA

T (Extent of Primary

Tumor):

pT4

N (Lymph node

pNX

metastasis):

M (Distant metastasis): pMX

**Storage:** Store frozen tissue blocks at -80°C.

Stability: Frozen tissue blocks are stable for at least one year from date of shipping when stored at -

80°C.

## **Product images:**



4x Image



20x Image