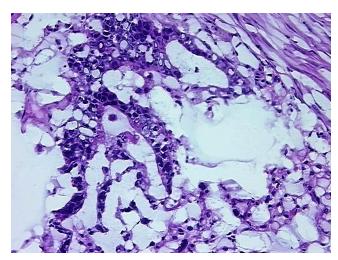

:

10% Normal:

Lesional: 0%

30% Tumor:

Tumor Hypo/Acellular

Stroma:

0%

**Tumor Hypercellular** 

Stroma:

60%

**Necrosis:** 

**Pathology Verification** Tumor Stroma (Cellular): Desmoplastic reaction; Other Features/Comments: Tumor area: 5

notes from H&E review:

mm x 4 mm

Adenocarcinoma of endometrium, papillary serous

**CASE Diagnosis (from** 

medical center path

report):

Age:

66

Gender:

Female

**Tumor Grade:** 

FIGO G3: Poorly differentiated





Minimum Stage Grouping:

IVA

T (Extent of Primary

Tumor):

pT4

N (Lymph node

pNX

metastasis):

M (Distant metastasis): pMX

**Storage:** Store frozen tissue blocks at -80°C.

Stability: Frozen tissue blocks are stable for at least one year from date of shipping when stored at -

80°C.

## **Product images:**



4x Image



20x Image