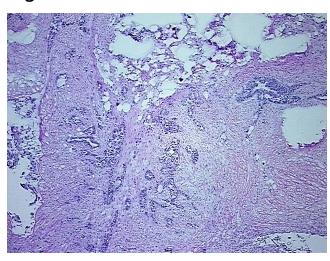

carcinoma of endometrium, papillary serous, metastatic

notes from H&E review: mm x 5 mm

**CASE Diagnosis (from** 

medical center path

report):

Adenocarcinoma of endometrium, papillary serous

66 Age:

Gender: Female

**Tumor Grade:** FIGO G3: Poorly differentiated



OriGene Technologies, Inc. 9620 Medical Center Drive, Ste 200

CN: techsupport@origene.cn

Rockville, MD 20850, US Phone: +1-888-267-4436 https://www.origene.com techsupport@origene.com EU: info-de@origene.com



Minimum Stage Grouping:

IVA

T (Extent of Primary

Tumor):

pT4

N (Lymph node

pNX

metastasis):

рМХ

M (Distant metastasis):

Store frozen tissue blocks at -80°C.

Storage: Stability:

Frozen tissue blocks are stable for at least one year from date of shipping when stored at -

80°C.

## **Product images:**



4x Image



20x Image