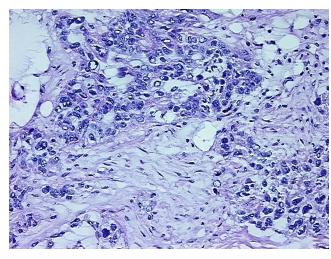

endometrium, papillary serous, metastatic

notes from H&E review: mm x 5 mm

**CASE Diagnosis (from** 

medical center path

report):

Adenocarcinoma of endometrium, papillary serous

66 Age:

Gender: Female

**Tumor Grade:** FIGO G3: Poorly differentiated



OriGene Technologies, Inc. 9620 Medical Center Drive, Ste 200

CN: techsupport@origene.cn

Rockville, MD 20850, US Phone: +1-888-267-4436 https://www.origene.com techsupport@origene.com EU: info-de@origene.com



Minimum Stage Grouping:

IVA

T (Extent of Primary

Tumor):

pT4

N (Lymph node

pNX

metastasis):

рМХ

M (Distant metastasis):

Store frozen tissue blocks at -80°C.

Storage: Stability:

Frozen tissue blocks are stable for at least one year from date of shipping when stored at -

80°C.

## **Product images:**



4x Image



20x Image