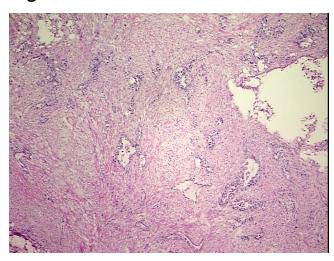

to omentum with desmoplastic changes (cellular

notes from H&E review:

stroma)

CASE Diagnosis (from

medical center path

report):

Adenocarcinoma of endometrium, papillary serous

**Age:** 66

**Gender:** Female

**Tumor Grade:** FIGO G3: Poorly differentiated



**OriGene Technologies, Inc.** 9620 Medical Center Drive, Ste 200

CN: techsupport@origene.cn

Rockville, MD 20850, US Phone: +1-888-267-4436 https://www.origene.com techsupport@origene.com EU: info-de@origene.com



Minimum Stage Grouping:

IVA

T (Extent of Primary

M (Distant metastasis):

Tumor):

pT4

N (Lymph node

pNX

metastasis):

рМХ

Storage:

Store frozen tissue blocks at -80°C.

Stability:

Frozen tissue blocks are stable for at least one year from date of shipping when stored at -

80°C.

## **Product images:**



4x Image



20x Image