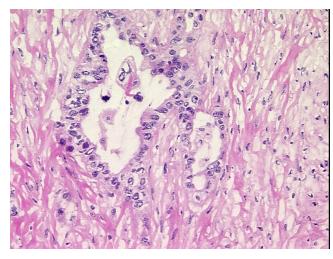

with desmoplastic changes (cellular

notes from H&E review:

stroma)

CASE Diagnosis (from

medical center path

report):

Adenocarcinoma of endometrium, papillary serous

**Age:** 66

**Gender:** Female

**Tumor Grade:** FIGO G3: Poorly differentiated



**OriGene Technologies, Inc.** 9620 Medical Center Drive, Ste 200

CN: techsupport@origene.cn

Rockville, MD 20850, US Phone: +1-888-267-4436 https://www.origene.com techsupport@origene.com EU: info-de@origene.com



Minimum Stage Grouping:

IVA

T (Extent of Primary

M (Distant metastasis):

Tumor):

pT4

N (Lymph node

pNX

metastasis):

рМХ

Storage:

Store frozen tissue blocks at -80°C.

Stability:

Frozen tissue blocks are stable for at least one year from date of shipping when stored at -

80°C.

## **Product images:**



4x Image



20x Image