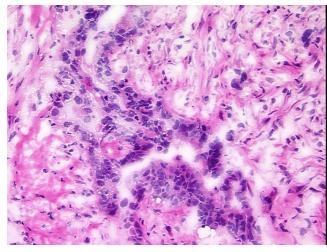

trium to omentum with desmoplastic changes (cellular strongs)

stroma)

CASE Diagnosis (from

medical center path

report):

Adenocarcinoma of endometrium, papillary serous

Age:

66

Gender:

Female

**Tumor Grade:** 

FIGO G3: Poorly differentiated



**OriGene Technologies, Inc.** 9620 Medical Center Drive, Ste 200

CN: techsupport@origene.cn

Rockville, MD 20850, US Phone: +1-888-267-4436 https://www.origene.com techsupport@origene.com EU: info-de@origene.com



Minimum Stage Grouping:

IVA

T (Extent of Primary

Tumor):

pT4

N (Lymph node

pNX

metastasis):

**M** (Distant metastasis): pMX

Store frozen tissue blocks at -80°C.

Storage: Stability:

Frozen tissue blocks are stable for at least one year from date of shipping when stored at -

80°C.

## **Product images:**



4x Image



20x Image