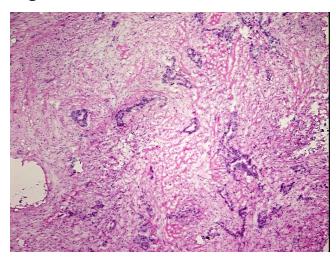

ma of endometrium to omentum with desmoplastic changes (cellular strongs)

stroma)

CASE Diagnosis (from

medical center path

report):

Adenocarcinoma of endometrium, papillary serous

Age:

66

Gender:

Female

**Tumor Grade:** 

FIGO G3: Poorly differentiated



**OriGene Technologies, Inc.** 9620 Medical Center Drive, Ste 200

CN: techsupport@origene.cn

Rockville, MD 20850, US Phone: +1-888-267-4436 https://www.origene.com techsupport@origene.com EU: info-de@origene.com



Minimum Stage Grouping:

IVA

T (Extent of Primary

Tumor):

pT4

N (Lymph node

pNX

metastasis):

**M** (Distant metastasis): pMX

Store frozen tissue blocks at -80°C.

Storage: Stability:

Frozen tissue blocks are stable for at least one year from date of shipping when stored at -

80°C.

## **Product images:**



4x Image



20x Image