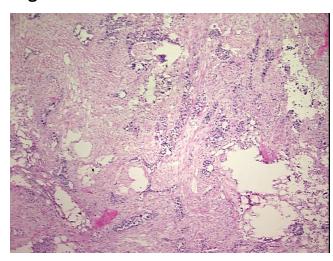

## **Product images:**

4x Image

20x Image

Site of Finding: Omentum

Appearance: Tumor

Sample Diagnosis (from

Pathology Verification):

Adenocarcinoma of endometrium, serous, metastatic

10% Normal:

Lesional: 0%

30% Tumor:

Tumor Hypo/Acellular

Stroma:

0%

**Tumor Hypercellular** 

Stroma:

60%

**Necrosis:** 0%

**Pathology Verification** Metastatic adenocarcinoma of endometrium to omentum with desmoplastic changes (cellular

notes from H&E review:

stroma)

**CASE Diagnosis (from** medical center path

report):

Adenocarcinoma of endometrium, papillary serous

66 Age:

Gender: Female

**Tumor Grade:** FIGO G3: Poorly differentiated