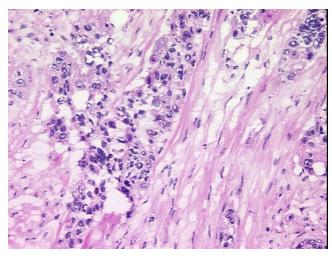

## **Product images:**

4x Image

20x Image

Site of Finding: Omentum

Appearance: Tumor

Sample Diagnosis (from

Pathology Verification):

Adenocarcinoma of endometrium, serous, metastatic

10% Normal:

Lesional: 0%

30% Tumor:

Tumor Hypo/Acellular

Stroma:

0%

**Tumor Hypercellular** 

Stroma:

60%

**Necrosis:** 0%

**Pathology Verification** Metastatic adenocarcinoma of endometrium to omentum with desmoplastic changes (cellular

notes from H&E review:

stroma)

**CASE Diagnosis (from** medical center path

report):

Adenocarcinoma of endometrium, papillary serous

66 Age:

Gender: Female

**Tumor Grade:** FIGO G3: Poorly differentiated