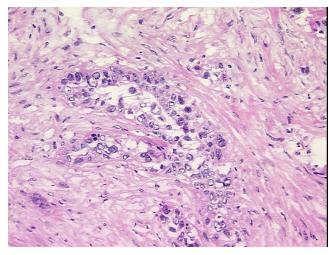

## **Product images:**

4x Image

20x Image

Site of Finding: Omentum

**Appearance:** Tumor

Sample Diagnosis (from

Pathology Verification):

Adenocarcinoma of endometrium, serous, metastatic

Normal: 15%

Lesional: 0%

Tumor: 30%

Tumor Hypo/Acellular

Stroma:

0%

**Tumor Hypercellular** 

Stroma:

55%

Necrosis: 0%

Pathology Verification Metastatic adenocarcinoma of endometrium to omentum with desmoplastic changes (cellular

notes from H&E review: stroma)

CASE Diagnosis (from medical center path

report):

Adenocarcinoma of endometrium, papillary serous

**Age:** 66

**Gender:** Female

**Tumor Grade:** FIGO G3: Poorly differentiated