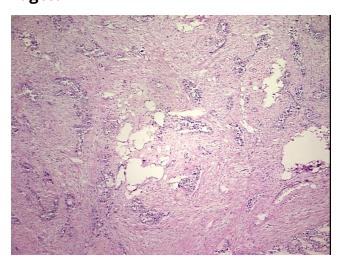

## **Product images:**

4x Image

20x Image

Site of Finding: Omentum

**Appearance:** Tumor

Sample Diagnosis (from

Pathology Verification):

Adenocarcinoma of endometrium, serous, metastatic

Normal: 15%

Lesional: 0%

Tumor: 30%

Tumor Hypo/Acellular

Stroma:

0%

**Tumor Hypercellular** 

Stroma:

55%

Necrosis: 0%

Pathology Verification Metastatic adenocarcinoma of endometrium to omentum with desmoplastic changes (cellular

notes from H&E review: stroma)

CASE Diagnosis (from medical center path

report):

Adenocarcinoma of endometrium, papillary serous

**Age:** 66

**Gender:** Female

**Tumor Grade:** FIGO G3: Poorly differentiated