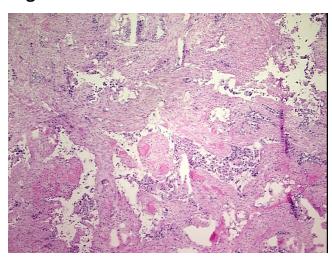

## **Product images:**

4x Image

20x Image

Site of Finding: Omentum

**Appearance:** Tumor

Sample Diagnosis (from Pathology Verification):

Adenocarcinoma of endometrium, serous, metastatic

Normal: 10%

Lesional: 0%

**Tumor:** 15%

Tumor Hypo/Acellular

Stroma:

0%

**Tumor Hypercellular** 

Stroma:

75%

Necrosis: 0%

Pathology Verification Metastatic adenocarcinoma of endometrium to omentum with desmoplastic changes (cellular

notes from H&E review: stroma)

CASE Diagnosis (from medical center path

report):

Adenocarcinoma of endometrium, papillary serous

**Age:** 66

**Gender:** Female

**Tumor Grade:** FIGO G3: Poorly differentiated

**OriGene Technologies, Inc.** 9620 Medical Center Drive, Ste 200