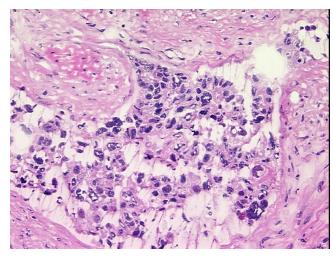

## **Product images:**

4x Image

20x Image

Site of Finding: Omentum

**Appearance:** Tumor

Sample Diagnosis (from Pathology Verification):

Adenocarcinoma of endometrium, serous, metastatic

Normal: 10%

Lesional: 0%

**Tumor:** 15%

Tumor Hypo/Acellular

Stroma:

0%

**Tumor Hypercellular** 

Stroma:

75%

Necrosis: 0%

Pathology Verification Metastatic adenocarcinoma of endometrium to omentum with desmoplastic changes (cellular

notes from H&E review: stroma)

CASE Diagnosis (from medical center path

report):

Adenocarcinoma of endometrium, papillary serous

**Age:** 66

**Gender:** Female

**Tumor Grade:** FIGO G3: Poorly differentiated

**OriGene Technologies, Inc.** 9620 Medical Center Drive, Ste 200