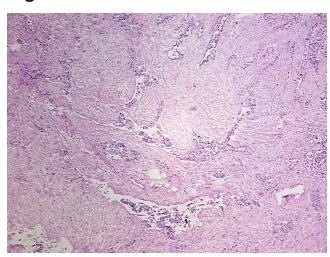

)

**CASE Diagnosis (from** medical center path

report):

Adenocarcinoma of endometrium, papillary serous

Metastatic adenocarcinoma of endometrium to omentum with desmoplastic changes (cellular

66 Age:

Gender: Female

**Tumor Grade:** FIGO G3: Poorly differentiated



OriGene Technologies, Inc. 9620 Medical Center Drive, Ste 200

CN: techsupport@origene.cn

Rockville, MD 20850, US Phone: +1-888-267-4436 https://www.origene.com techsupport@origene.com EU: info-de@origene.com



Minimum Stage Grouping:

IVA

T (Extent of Primary

Tumor):

pT4

N (Lymph node

pNX

metastasis):

рМХ

M (Distant metastasis):

Store frozen tissue blocks at -80°C.

Storage: Stability:

Frozen tissue blocks are stable for at least one year from date of shipping when stored at -

80°C.

## **Product images:**



4x Image



20x Image