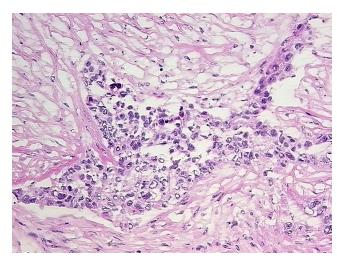

agnosis (from** medical center path

report):

Adenocarcinoma of endometrium, papillary serous

Metastatic adenocarcinoma of endometrium to omentum with desmoplastic changes (cellular

66 Age:

Gender: Female

**Tumor Grade:** FIGO G3: Poorly differentiated



OriGene Technologies, Inc. 9620 Medical Center Drive, Ste 200

CN: techsupport@origene.cn

Rockville, MD 20850, US Phone: +1-888-267-4436 https://www.origene.com techsupport@origene.com EU: info-de@origene.com



Minimum Stage Grouping:

IVA

T (Extent of Primary

Tumor):

pT4

N (Lymph node

pNX

metastasis):

рМХ

M (Distant metastasis):

Store frozen tissue blocks at -80°C.

Storage: Stability:

Frozen tissue blocks are stable for at least one year from date of shipping when stored at -

80°C.

## **Product images:**



4x Image



20x Image