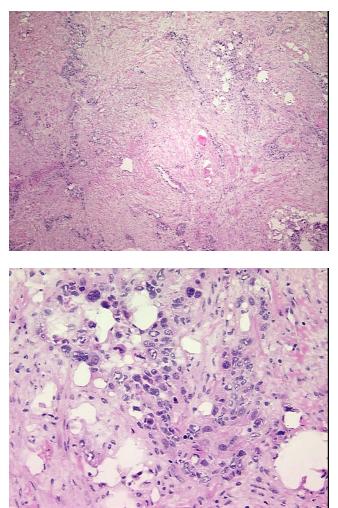

| Product Type:                                           | Frozen Blocks                                                                                   |
|---------------------------------------------------------|-------------------------------------------------------------------------------------------------|
| Disease State:                                          | Cancer                                                                                          |
| Diagnosis Category:                                     | Endometrial Cancer                                                                              |
| Tissue:                                                 | Endometrium                                                                                     |
| Frozen Sample ID:                                       | FR000161C4                                                                                      |
| Case ID:                                                | CU000005243                                                                                     |
| Tissue of Origin:                                       | Endometrium                                                                                     |
| Site of Finding:                                        | Omentum                                                                                         |
| Appearance:                                             | Tumor                                                                                           |
| Sample Diagnosis (from<br>Pathology Verification):      | Adenocarcinoma of endometrium, serous, metastatic                                               |
| Normal:                                                 | 10%                                                                                             |
| Lesional:                                               | 0%                                                                                              |
| Tumor:                                                  | 25%                                                                                             |
| Tumor Hypo/Acellular<br>Stroma:                         | 0%                                                                                              |
| Tumor Hypercellular<br>Stroma:                          | 65%                                                                                             |
| Necrosis:                                               | 0%                                                                                              |
| Pathology Verification<br>notes from H&E review:        | Metastatic adenocarcinoma of endometrium to omentum with desmoplastic changes (cellular stroma) |
| CASE Diagnosis (from<br>medical center path<br>report): | Adenocarcinoma of endometrium, papillary serous                                                 |
| Age:                                                    | 66                                                                                              |
| Gender:                                                 | Female                                                                                          |
| Tumor Grade:                                            | FIGO G3: Poorly differentiated                                                                  |
|                                                         |                                                                                                 |

## Product images:

4x Image

20x Image

This product is to be used for laboratory only. Not for diagnostic or therapeutic use. ©2023 OriGene Technologies, Inc., 9620 Medical Center Drive, Ste 200, Rockville, MD 20850, US