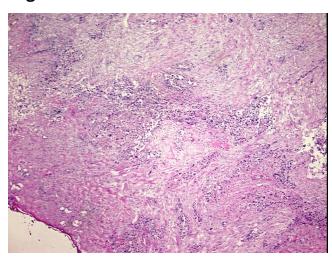

## **Product images:**

4x Image

20x Image

Case ID: CU0000005243

Tissue of Origin: Endometrium

Site of Finding: Omentum

Appearance: Tumor

Sample Diagnosis (from Pathology Verification):

Adenocarcinoma of endometrium, serous, metastatic

0% Normal:

Lesional: 0%

Tumor: 20%

Tumor Hypo/Acellular

Stroma:

0%

**Tumor Hypercellular** 

Stroma:

80%

**Necrosis:** 0%

**Pathology Verification** 

Metastatic adenocarcinoma of endometrium to omentum with desmoplastic changes (cellular notes from H&E review: stroma)

**CASE Diagnosis (from** medical center path

report):

Adenocarcinoma of endometrium, papillary serous