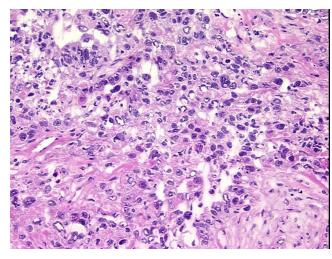

## **Product images:**

4x Image

20x Image

Case ID: CU0000005243

Tissue of Origin: Endometrium

Site of Finding: Omentum

Appearance: Tumor

Sample Diagnosis (from Pathology Verification):

Adenocarcinoma of endometrium, serous, metastatic

0% Normal:

Lesional: 0%

Tumor: 20%

Tumor Hypo/Acellular

Stroma:

0%

**Tumor Hypercellular** 

Stroma:

80%

**Necrosis:** 0%

**Pathology Verification** 

Metastatic adenocarcinoma of endometrium to omentum with desmoplastic changes (cellular notes from H&E review: stroma)

**CASE Diagnosis (from** medical center path

report):

Adenocarcinoma of endometrium, papillary serous