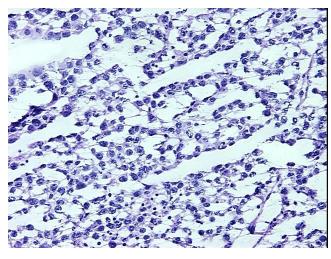

ormal: 0%

Lesional: 0%

Tumor: 96%

Tumor Hypo/Acellular

Stroma:

1%

**Tumor Hypercellular** 

Stroma:

3%

Necrosis:

0%

CASE Diagnosis (from

medical center path

report):

Seminoma of testis

**Age:** 52

Gender: Male

Tumor Grade: Not Reported

Minimum Stage

**Grouping:** 



**OriGene Technologies, Inc.** 9620 Medical Center Drive, Ste 200

CN: techsupport@origene.cn

Rockville, MD 20850, US Phone: +1-888-267-4436 https://www.origene.com techsupport@origene.com EU: info-de@origene.com



T (Extent of Primary

Tumor):

pNX

pT1

N (Lymph node metastasis):

M (Distant metastasis): pMX

**Storage:** Store frozen tissue blocks at -80°C.

Stability: Frozen tissue blocks are stable for at least one year from date of shipping when stored at -

80°C.

## **Product images:**



4x Image



20x Image