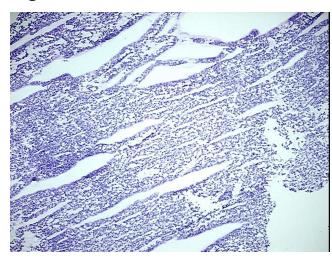

of testis

Normal: 0%

Lesional: 0%

Tumor: 96%

Tumor Hypo/Acellular

Stroma:

1%

**Tumor Hypercellular** 

Stroma:

3%

Necrosis:

0%

CASE Diagnosis (from

medical center path

report):

Seminoma of testis

**Age:** 52

Gender: Male

Tumor Grade: Not Reported

Minimum Stage

**Grouping:** 



**OriGene Technologies, Inc.** 9620 Medical Center Drive, Ste 200

CN: techsupport@origene.cn

Rockville, MD 20850, US Phone: +1-888-267-4436 https://www.origene.com techsupport@origene.com EU: info-de@origene.com



T (Extent of Primary

Tumor):

pNX

pT1

N (Lymph node metastasis):

M (Distant metastasis): pMX

**Storage:** Store frozen tissue blocks at -80°C.

Stability: Frozen tissue blocks are stable for at least one year from date of shipping when stored at -

80°C.

## **Product images:**



4x Image



20x Image