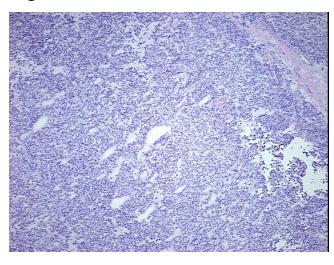

oma of testis

Normal: 0%

Lesional: 0%

Tumor: 92%

Tumor Hypo/Acellular

Stroma:

5%

**Tumor Hypercellular** 

Stroma:

3%

Necrosis:

0%

CASE Diagnosis (from

medical center path

report):

Seminoma of testis

**Age:** 52

Gender: Male

Tumor Grade: Not Reported

Minimum Stage

Grouping:



**OriGene Technologies, Inc.** 9620 Medical Center Drive, Ste 200

CN: techsupport@origene.cn

Rockville, MD 20850, US Phone: +1-888-267-4436 https://www.origene.com techsupport@origene.com EU: info-de@origene.com



T (Extent of Primary

Tumor):

pT1

N (Lymph node

pNX

metastasis):

M (Distant metastasis): pMX

**Storage:** Store frozen tissue blocks at -80°C.

Stability: Frozen tissue blocks are stable for at least one year from date of shipping when stored at -

80°C.

## **Product images:**



4x Image



20x Image