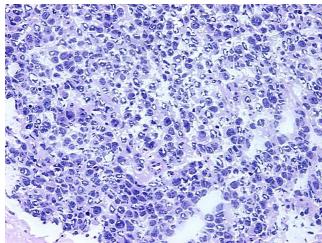

s

Normal: 0%

Lesional: 0%

Tumor: 92%

Tumor Hypo/Acellular

Stroma:

5%

**Tumor Hypercellular** 

Stroma:

3%

Necrosis:

0%

CASE Diagnosis (from

medical center path

report):

Seminoma of testis

**Age:** 52

Gender: Male

Tumor Grade: Not Reported

Minimum Stage

Grouping:



**OriGene Technologies, Inc.** 9620 Medical Center Drive, Ste 200

CN: techsupport@origene.cn

Rockville, MD 20850, US Phone: +1-888-267-4436 https://www.origene.com techsupport@origene.com EU: info-de@origene.com



T (Extent of Primary

Tumor):

pT1

N (Lymph node

pNX

metastasis):

M (Distant metastasis): pMX

**Storage:** Store frozen tissue blocks at -80°C.

Stability: Frozen tissue blocks are stable for at least one year from date of shipping when stored at -

80°C.

## **Product images:**



4x Image



20x Image