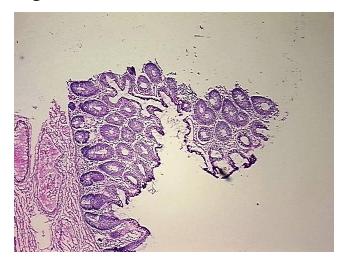

Within normal limits

Normal: 100% Lesional: 0% 0% Tumor: 0%

Tumor Hypo/Acellular

Stroma:

**Tumor Hypercellular** 0%

Stroma:

0% **Necrosis:** 

**Pathology Verification** 

notes from H&E review:

**CASE Diagnosis (from** medical center path

report):

Colitis, ischemic

67 Age:

Gender: **Female** 

**Tumor Grade:** n/a



OriGene Technologies, Inc. 9620 Medical Center Drive, Ste 200

CN: techsupport@origene.cn

Rockville, MD 20850, US Phone: +1-888-267-4436 https://www.origene.com techsupport@origene.com EU: info-de@origene.com

75% Mucosa, 20% Submucosa, 5% Muscle



Minimum Stage Grouping:

n/a

**Storage:** Store frozen tissue blocks at -80°C.

Stability: Frozen tissue blocks are stable for at least one year from date of shipping when stored at -

80°C.

## **Product images:**



4x Image



20x Image