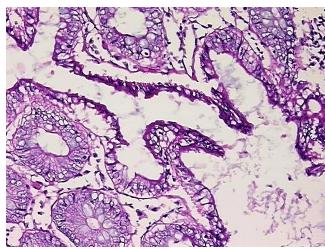

al limits

Normal: 100% Lesional: 0% 0% Tumor: 0%

Tumor Hypo/Acellular

Stroma:

**Tumor Hypercellular** 0%

Stroma:

0% **Necrosis:** 

**Pathology Verification** 

notes from H&E review:

**CASE Diagnosis (from** medical center path

report):

Colitis, ischemic

67 Age:

Gender: **Female** 

**Tumor Grade:** n/a



OriGene Technologies, Inc. 9620 Medical Center Drive, Ste 200

CN: techsupport@origene.cn

Rockville, MD 20850, US Phone: +1-888-267-4436 https://www.origene.com techsupport@origene.com EU: info-de@origene.com

75% Mucosa, 20% Submucosa, 5% Muscle



Minimum Stage Grouping:

n/a

**Storage:** Store frozen tissue blocks at -80°C.

Stability: Frozen tissue blocks are stable for at least one year from date of shipping when stored at -

80°C.

## **Product images:**



4x Image



20x Image