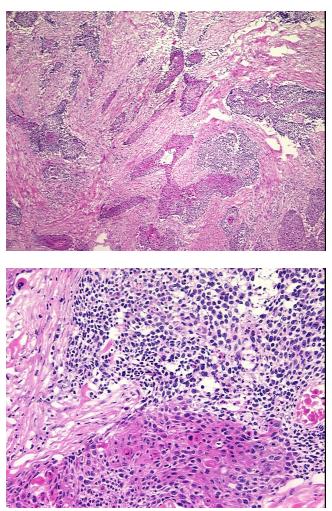

#### **Product Type: Frozen Blocks Disease State:** Cancer Tissue: Unknown tissue Frozen Sample ID: FR5B335ADD Case ID: CU000005216 **Tissue of Origin:** Metastasis, unknown source Site of Finding: Neck Appearance: Tumor Sample Diagnosis (from Carcinoma of unknown origin, squamous cell, metastatic Pathology Verification): Normal: 0% Lesional: 0% 65% Tumor: Tumor Hypo/Acellular 10% Stroma: Tumor Hypercellular 20% Stroma: Necrosis: 5% Pathology Verification Metastatic squamous cell carcinoma to neck lymph node notes from H&E review: Carcinoma of unknown origin, squamous cell, metastatic **CASE** Diagnosis (from medical center path report): 69 Age: Gender: Not specified Tumor Grade: AJCC G3: Poorly differentiated

## Product images:

4x Image

20x Image

This product is to be used for laboratory only. Not for diagnostic or therapeutic use. ©2023 OriGene Technologies, Inc., 9620 Medical Center Drive, Ste 200, Rockville, MD 20850, US